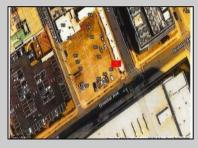

## 501 Oriental Ave Atlantic City, NJ 08401

Asking \$69,900.00

## COMMENTS

This is a corner lot right next to the Ocean Casino exit. This fantastic real estate opportunity features a cleared and leveled lot, with all utilities accessible, including gas, electricity, cable, water, and sewer. Improvements include curbs, sidewalks, and newly paved streets. Zoned RM-3, it is ready for multi-family residential development. Conveniently located just steps from the Ocean Resort Casino, a block from the beach and boardwalk, and two blocks from the Showboat Water Park and HARD ROCK Casino! Additionally, three more available lots are for sale in a package: 118 S Massachusetts Ave, 121 S. Congress, and 125 S. Congress. The land package is \$269,777.