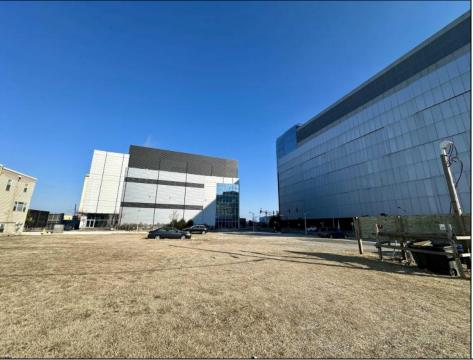

## COMMENTS

This is a corner lot right next to the Ocean Casino exit. This fantastic real estate opportunity features a cleared and leveled lot, with all utilities accessible, including gas, electricity, cable, water, and sewer. Improvements include curbs, sidewalks, and newly paved streets. Zoned RM-3, it is ready for multi-family residential development. Conveniently located just steps from the Ocean Resort Casino, a block from the beach and boardwalk, and two blocks from the Showboat Water Park and HARD ROCK Casino! Additionally, three more available lots are for sale in a package: 118 S Massachusetts Ave, 121 S. Congress, and 125 S. Congress. The land package is \$269,777.