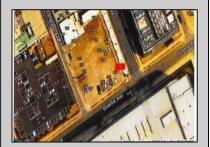

## **COMMENTS**

This is a corner lot right next to the Ocean Casino exit. This fantastic real estate opportunity features a cleared and leveled lot, with all utilities accessible, including gas, electricity, cable, water, and sewer. Improvements include curbs, sidewalks, and newly paved streets. Zoned RM-3, it is ready for multi-family residential development. Conveniently located just steps from the Ocean Resort Casino, a block from the beach and boardwalk, and two blocks from the Showboat Water Park and HARD ROCK Casino! Additionally, three more available lots are for sale in a package: 118 S Massachusetts Ave, 121 S. Congress, and 125 S. Congress. The land package is \$269,777.