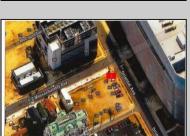

## **COMMENTS**

This is a corner lot right next to the Ocean Casino exit. This fantastic real estate opportunity features a cleared and leveled lot, with all utilities accessible, including gas, electricity, cable, water, and sewer. Improvements include curbs, sidewalks, and newly paved streets. Zoned RM-3, it is ready for multi-family residential development. Conveniently located just steps from the Ocean Resort Casino, a block from the beach and boardwalk, and two blocks from the Showboat Water Park and HARD ROCK Casino! Additionally, three more available lots are for sale in a package: 118 S Massachusetts Ave, 121 S. Congress, and 125 S. Congress. The land package is \$269,777.