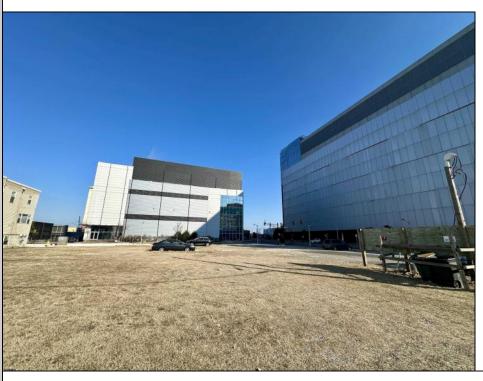

## **COMMENTS**

This is a corner lot right next to the Ocean Casino exit. This fantastic real estate opportunity features a cleared and leveled lot, with all utilities accessible, including gas, electricity, cable, water, and sewer. Improvements include curbs, sidewalks, and newly paved streets. Zoned RM-3, it is ready for multi-family residential development. Conveniently located just steps from the Ocean Resort Casino, a block from the beach and boardwalk, and two blocks from the Showboat Water Park and HARD ROCK Casino! Additionally, three more available lots are for sale in a package: 118 S Massachusetts Ave, 121 S. Congress, and 125 S. Congress. The land package is \$269,777.