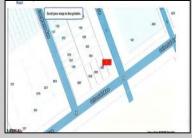

## **COMMENTS**

This is a corner lot right next to the Ocean Casino exit. This fantastic real estate opportunity features a cleared and leveled lot, with all utilities accessible, including gas, electricity, cable, water, and sewer. Improvements include curbs, sidewalks, and newly paved streets. Zoned RM-3, it is ready for multi-family residential development. Conveniently located just steps from the Ocean Resort Casino, a block from the beach and boardwalk, and two blocks from the Showboat Water Park and HARD ROCK Casino! Additionally, three more available lots are for sale in a package: 118 S Massachusetts Ave, 121 S. Congress, and 125 S. Congress. The land package is \$269,777.