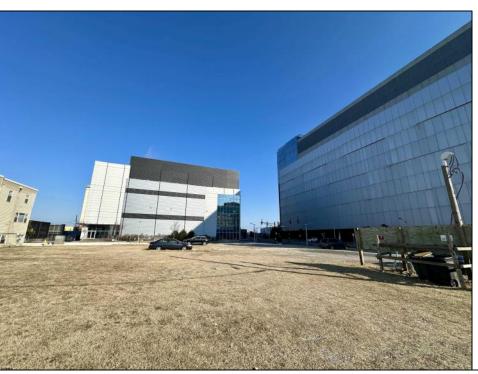

## **COMMENTS**

This is a corner lot right next to the Ocean Casino exit. This fantastic real estate opportunity features a cleared and leveled lot, with all utilities accessible, including gas, electricity, cable, water, and sewer. Improvements include curbs, sidewalks, and newly paved streets. Zoned RM-3, it is ready for multi-family residential development. Conveniently located just steps from the Ocean Resort Casino, a block from the beach and boardwalk, and two blocks from the Showboat Water Park and HARD ROCK Casino! Additionally, three more available lots are for sale in a package: 118 S Massachusetts Ave, 121 S. Congress, and 125 S. Congress. The land package is \$269,777.