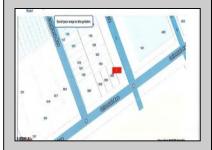

## **COMMENTS**

This is a corner lot right next to the Ocean Casino exit. This fantastic real estate opportunity features a cleared and leveled lot, with all utilities accessible, including gas, electricity, cable, water, and sewer. Improvements include curbs, sidewalks, and newly paved streets. Zoned RM-3, it is ready for multi-family residential development. Conveniently located just steps from the Ocean Resort Casino, a block from the beach and boardwalk, and two blocks from the Showboat Water Park and HARD ROCK Casino! Additionally, three more available lots are for sale in a package: 118 S Massachusetts Ave, 121 S. Congress, and 125 S. Congress. The land package is \$269,777.