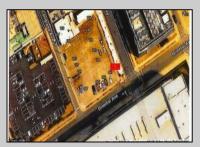

## **COMMENTS**

This is a corner lot right next to the Ocean Casino exit. This fantastic real estate opportunity features a cleared and leveled lot, with all utilities accessible, including gas, electricity, cable, water, and sewer. Improvements include curbs, sidewalks, and newly paved streets. Zoned RM-3, it is ready for multi-family residential development. Conveniently located just steps from the Ocean Resort Casino, a block from the beach and boardwalk, and two blocks from the Showboat Water Park and HARD ROCK Casino! Additionally, three more available lots are for sale in a package: 118 S Massachusetts Ave, 121 S. Congress, and 125 S. Congress. The land package is \$269,777.