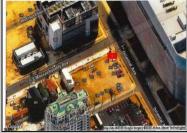

## **COMMENTS**

This is a corner lot right next to the Ocean Casino exit. This fantastic real estate opportunity features a cleared and leveled lot, with all utilities accessible, including gas, electricity, cable, water, and sewer. Improvements include curbs, sidewalks, and newly paved streets. Zoned RM-3, it is ready for multi-family residential development. Conveniently located just steps from the Ocean Resort Casino, a block from the beach and boardwalk, and two blocks from the Showboat Water Park and HARD ROCK Casino! Additionally, three more available lots are for sale in a package: 118 S Massachusetts Ave, 121 S. Congress, and 125 S. Congress. The land package is \$269,777.