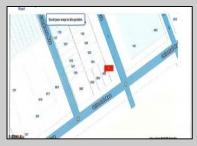

## **COMMENTS**

This is a corner lot right next to the Ocean Casino exit. This fantastic real estate opportunity features a cleared and leveled lot, with all utilities accessible, including gas, electricity, cable, water, and sewer. Improvements include curbs, sidewalks, and newly paved streets. Zoned RM-3, it is ready for multi-family residential development. Conveniently located just steps from the Ocean Resort Casino, a block from the beach and boardwalk, and two blocks from the Showboat Water Park and HARD ROCK Casino! Additionally, three more available lots are for sale in a package: 118 S Massachusetts Ave, 121 S. Congress, and 125 S. Congress. The land package is \$269,777.