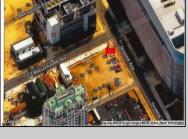

## **COMMENTS**

This is a corner lot right next to the Ocean Casino exit. This fantastic real estate opportunity features a cleared and leveled lot, with all utilities accessible, including gas, electricity, cable, water, and sewer. Improvements include curbs, sidewalks, and newly paved streets. Zoned RM-3, it is ready for multi-family residential development. Conveniently located just steps from the Ocean Resort Casino, a block from the beach and boardwalk, and two blocks from the Showboat Water Park and HARD ROCK Casino! Additionally, three more available lots are for sale in a package: 118 S Massachusetts Ave, 121 S. Congress, and 125 S. Congress. The land package is \$269,777.