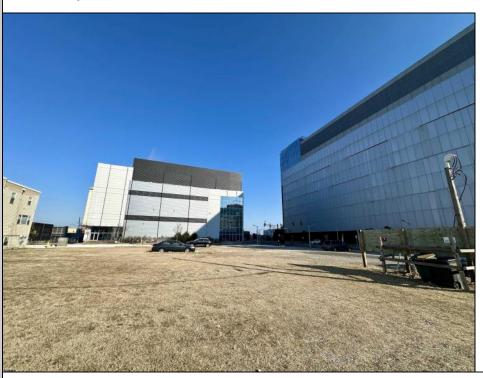

## **COMMENTS**

This is a corner lot right next to the Ocean Casino exit. This fantastic real estate opportunity features a cleared and leveled lot, with all utilities accessible, including gas, electricity, cable, water, and sewer. Improvements include curbs, sidewalks, and newly paved streets. Zoned RM-3, it is ready for multi-family residential development. Conveniently located just steps from the Ocean Resort Casino, a block from the beach and boardwalk, and two blocks from the Showboat Water Park and HARD ROCK Casino! Additionally, three more available lots are for sale in a package: 118 S Massachusetts Ave, 121 S. Congress, and 125 S. Congress. The land package is \$269,777.