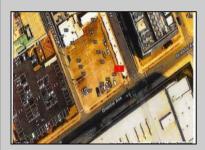

## **COMMENTS**

This is a corner lot right next to the Ocean Casino exit. This fantastic real estate opportunity features a cleared and leveled lot, with all utilities accessible, including gas, electricity, cable, water, and sewer. Improvements include curbs, sidewalks, and newly paved streets. Zoned RM-3, it is ready for multi-family residential development. Conveniently located just steps from the Ocean Resort Casino, a block from the beach and boardwalk, and two blocks from the Showboat Water Park and HARD ROCK Casino! Additionally, three more available lots are for sale in a package: 118 S Massachusetts Ave, 121 S. Congress, and 125 S. Congress. The land package is \$269,777.