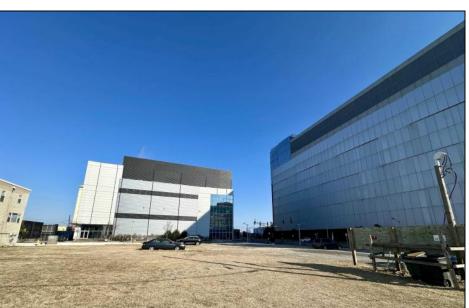

## **COMMENTS**

This is a corner lot right next to the Ocean Casino exit. This fantastic real estate opportunity features a cleared and leveled lot, with all utilities accessible, including gas, electricity, cable, water, and sewer. Improvements include curbs, sidewalks, and newly paved streets. Zoned RM-3, it is ready for multi-family residential development. Conveniently located just steps from the Ocean Resort Casino, a block from the beach and boardwalk, and two blocks from the Showboat Water Park and HARD ROCK Casino! Additionally, three more available lots are for sale in a package: 118 S Massachusetts Ave, 121 S. Congress, and 125 S. Congress. The land package is \$269,777.