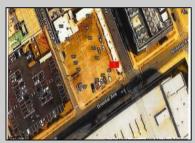

## **COMMENTS**

This is a corner lot right next to the Ocean Casino exit. This fantastic real estate opportunity features a cleared and leveled lot, with all utilities accessible, including gas, electricity, cable, water, and sewer. Improvements include curbs, sidewalks, and newly paved streets. Zoned RM-3, it is ready for multi-family residential development. Conveniently located just steps from the Ocean Resort Casino, a block from the beach and boardwalk, and two blocks from the Showboat Water Park and HARD ROCK Casino! Additionally, three more available lots are for sale in a package: 118 S Massachusetts Ave, 121 S. Congress, and 125 S. Congress. The land package is \$269,777.