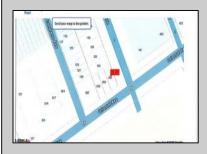

## **COMMENTS**

This is a corner lot right next to the Ocean Casino exit. This fantastic real estate opportunity features a cleared and leveled lot, with all utilities accessible, including gas, electricity, cable, water, and sewer. Improvements include curbs, sidewalks, and newly paved streets. Zoned RM-3, it is ready for multi-family residential development. Conveniently located just steps from the Ocean Resort Casino, a block from the beach and boardwalk, and two blocks from the Showboat Water Park and HARD ROCK Casino! Additionally, three more available lots are for sale in a package: 118 S Massachusetts Ave, 121 S. Congress, and 125 S. Congress. The land package is \$269,777.