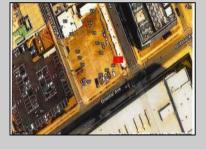

## **COMMENTS**

This is a corner lot right next to the Ocean Casino exit. This fantastic real estate opportunity features a cleared and leveled lot, with all utilities accessible, including gas, electricity, cable, water, and sewer. Improvements include curbs, sidewalks, and newly paved streets. Zoned RM-3, it is ready for multi-family residential development. Conveniently located just steps from the Ocean Resort Casino, a block from the beach and boardwalk, and two blocks from the Showboat Water Park and HARD ROCK Casino! Additionally, three more available lots are for sale in a package: 118 S Massachusetts Ave, 121 S. Congress, and 125 S. Congress. The land package is \$269,777.