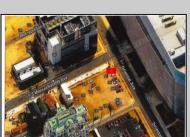

## **COMMENTS**

This is a corner lot right next to the Ocean Casino exit. This fantastic real estate opportunity features a cleared and leveled lot, with all utilities accessible, including gas, electricity, cable, water, and sewer. Improvements include curbs, sidewalks, and newly paved streets. Zoned RM-3, it is ready for multi-family residential development. Conveniently located just steps from the Ocean Resort Casino, a block from the beach and boardwalk, and two blocks from the Showboat Water Park and HARD ROCK Casino! Additionally, three more available lots are for sale in a package: 118 S Massachusetts Ave, 121 S. Congress, and 125 S. Congress. The land package is \$269,777.