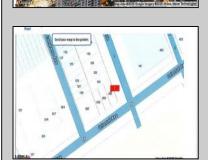

## **COMMENTS**

This is a corner lot right next to the Ocean Casino exit. This fantastic real estate opportunity features a cleared and leveled lot, with all utilities accessible, including gas, electricity, cable, water, and sewer. Improvements include curbs, sidewalks, and newly paved streets. Zoned RM-3, it is ready for multi-family residential development. Conveniently located just steps from the Ocean Resort Casino, a block from the beach and boardwalk, and two blocks from the Showboat Water Park and HARD ROCK Casino! Additionally, three more available lots are for sale in a package: 118 S Massachusetts Ave, 121 S. Congress, and 125 S. Congress. The land package is \$269,777.