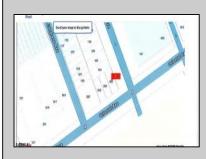

## COMMENTS

This is a corner lot right next to the Ocean Casino exit. This fantastic real estate opportunity features a cleared and leveled lot, with all utilities accessible, including gas, electricity, cable, water, and sewer. Improvements include curbs, sidewalks, and newly paved streets. Zoned RM-3, it is ready for multi-family residential development. Conveniently located just steps from the Ocean Resort Casino, a block from the beach and boardwalk, and two blocks from the Showboat Water Park and HARD ROCK Casino! Additionally, three more available lots are for sale in a package: 118 S Massachusetts Ave, 121 S. Congress, and 125 S. Congress. The land package is \$269,777.