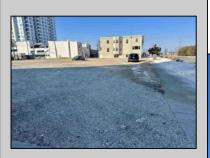

## COMMENTS

This is a corner lot right next to the Ocean Casino exit. This fantastic real estate opportunity features a cleared and leveled lot, with all utilities accessible, including gas, electricity, cable, water, and sewer. Improvements include curbs, sidewalks, and newly paved streets. Zoned RM-3, it is ready for multi-family residential development. Conveniently located just steps from the Ocean Resort Casino, a block from the beach and boardwalk, and two blocks from the Showboat Water Park and HARD ROCK Casino! Additionally, three more available lots are for sale in a package: 118 S Massachusetts Ave, 121 S. Congress, and 125 S. Congress. The land package is \$269,777.