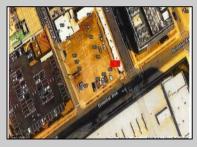

## 501 Oriental Ave Atlantic City, NJ 08401

Asking \$99,000.00

## COMMENTS

This is a corner lot right next to the Ocean Casino exit. This fantastic real estate opportunity features a cleared and leveled lot, with all utilities accessible, including gas, electricity, cable, water, and sewer. Improvements include curbs, sidewalks, and newly paved streets. Zoned RM-3, it is ready for multi-family residential development. Conveniently located just steps from the Ocean Resort Casino, a block from the beach and boardwalk, and two blocks from the Showboat Water Park and HARD ROCK Casino! Additionally, three more available lots are for sale in a package: 118 S Massachusetts Ave, 121 S. Congress, and 125 S. Congress. The land package is \$269,777.