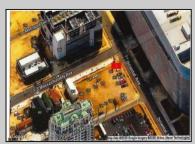

## COMMENTS

This is a corner lot right next to the Ocean Casino exit. This fantastic real estate opportunity features a cleared and leveled lot, with all utilities accessible, including gas, electricity, cable, water, and sewer. Improvements include curbs, sidewalks, and newly paved streets. Zoned RM-3, it is ready for multi-family residential development. Conveniently located just steps from the Ocean Resort Casino, a block from the beach and boardwalk, and two blocks from the Showboat Water Park and HARD ROCK Casino! Additionally, three more available lots are for sale in a package: 118 S Massachusetts Ave, 121 S. Congress, and 125 S. Congress. The land package is \$269,777.