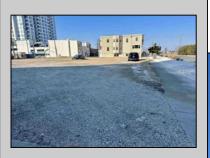

## COMMENTS

This is a corner lot right next to the Ocean Casino exit. This fantastic real estate opportunity features a cleared and leveled lot, with all utilities accessible, including gas, electricity, cable, water, and sewer. Improvements include curbs, sidewalks, and newly paved streets. Zoned RM-3, it is ready for multi-family residential development. Conveniently located just steps from the Ocean Resort Casino, a block from the beach and boardwalk, and two blocks from the Showboat Water Park and HARD ROCK Casino! Additionally, three more available lots are for sale in a package: 118 S Massachusetts Ave, 121 S. Congress, and 125 S. Congress. The land package is \$269,777.