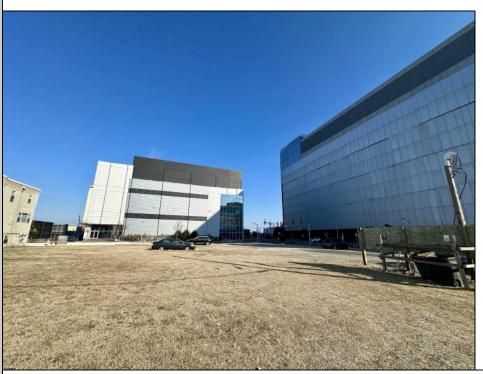

## **COMMENTS**

This is a corner lot right next to the Ocean Casino exit. This fantastic real estate opportunity features a cleared and leveled lot, with all utilities accessible, including gas, electricity, cable, water, and sewer. Improvements include curbs, sidewalks, and newly paved streets. Zoned RM-3, it is ready for multi-family residential development. Conveniently located just steps from the Ocean Resort Casino, a block from the beach and boardwalk, and two blocks from the Showboat Water Park and HARD ROCK Casino! Additionally, three more available lots are for sale in a package: 118 S Massachusetts Ave, 121 S. Congress, and 125 S. Congress. The land package is \$269,777.