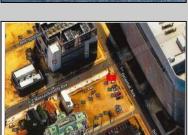

## **COMMENTS**

This is a corner lot right next to the Ocean Casino exit. This fantastic real estate opportunity features a cleared and leveled lot, with all utilities accessible, including gas, electricity, cable, water, and sewer. Improvements include curbs, sidewalks, and newly paved streets. Zoned RM-3, it is ready for multi-family residential development. Conveniently located just steps from the Ocean Resort Casino, a block from the beach and boardwalk, and two blocks from the Showboat Water Park and HARD ROCK Casino! Additionally, three more available lots are for sale in a package: 118 S Massachusetts Ave, 121 S. Congress, and 125 S. Congress. The land package is \$269,777.