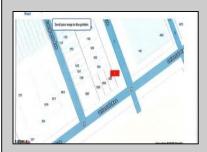

## **COMMENTS**

This is a corner lot right next to the Ocean Casino exit. This fantastic real estate opportunity features a cleared and leveled lot, with all utilities accessible, including gas, electricity, cable, water, and sewer. Improvements include curbs, sidewalks, and newly paved streets. Zoned RM-3, it is ready for multi-family residential development. Conveniently located just steps from the Ocean Resort Casino, a block from the beach and boardwalk, and two blocks from the Showboat Water Park and HARD ROCK Casino! Additionally, three more available lots are for sale in a package: 118 S Massachusetts Ave, 121 S. Congress, and 125 S. Congress. The land package is \$269,777.