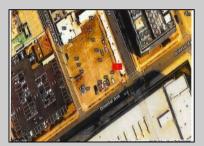

## **COMMENTS**

This is a corner lot right next to the Ocean Casino exit. This fantastic real estate opportunity features a cleared and leveled lot, with all utilities accessible, including gas, electricity, cable, water, and sewer. Improvements include curbs, sidewalks, and newly paved streets. Zoned RM-3, it is ready for multi-family residential development. Conveniently located just steps from the Ocean Resort Casino, a block from the beach and boardwalk, and two blocks from the Showboat Water Park and HARD ROCK Casino! Additionally, three more available lots are for sale in a package: 118 S Massachusetts Ave, 121 S. Congress, and 125 S. Congress. The land package is \$269,777.