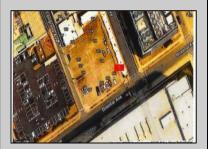

## **COMMENTS**

This is a corner lot right next to the Ocean Casino exit. This fantastic real estate opportunity features a cleared and leveled lot, with all utilities accessible, including gas, electricity, cable, water, and sewer. Improvements include curbs, sidewalks, and newly paved streets. Zoned RM-3, it is ready for multi-family residential development. Conveniently located just steps from the Ocean Resort Casino, a block from the beach and boardwalk, and two blocks from the Showboat Water Park and HARD ROCK Casino! Additionally, three more available lots are for sale in a package: 118 S Massachusetts Ave, 121 S. Congress, and 125 S. Congress. The land package is \$269,777.