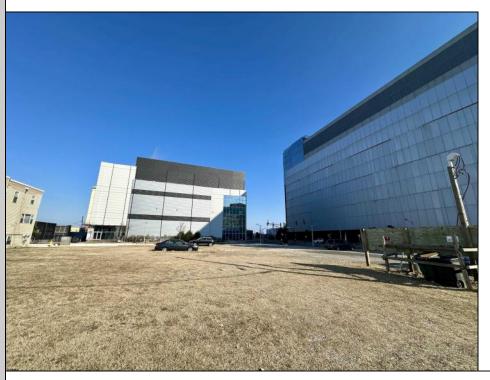

## **COMMENTS**

This is a corner lot right next to the Ocean Casino exit. This fantastic real estate opportunity features a cleared and leveled lot, with all utilities accessible, including gas, electricity, cable, water, and sewer. Improvements include curbs, sidewalks, and newly paved streets. Zoned RM-3, it is ready for multi-family residential development. Conveniently located just steps from the Ocean Resort Casino, a block from the beach and boardwalk, and two blocks from the Showboat Water Park and HARD ROCK Casino! Additionally, three more available lots are for sale in a package: 118 S Massachusetts Ave, 121 S. Congress, and 125 S. Congress. The land package is \$269,777.