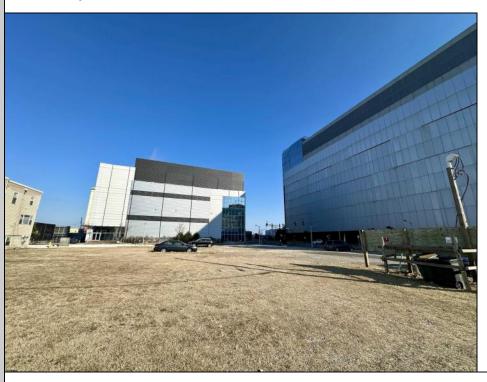

## **COMMENTS**

This is a corner lot right next to the Ocean Casino exit. This fantastic real estate opportunity features a cleared and leveled lot, with all utilities accessible, including gas, electricity, cable, water, and sewer. Improvements include curbs, sidewalks, and newly paved streets. Zoned RM-3, it is ready for multi-family residential development. Conveniently located just steps from the Ocean Resort Casino, a block from the beach and boardwalk, and two blocks from the Showboat Water Park and HARD ROCK Casino! Additionally, three more available lots are for sale in a package: 118 S Massachusetts Ave, 121 S. Congress, and 125 S. Congress. The land package is \$269,777.