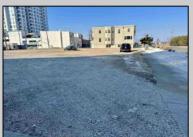

## **COMMENTS**

This is a corner lot right next to the Ocean Casino exit. This fantastic real estate opportunity features a cleared and leveled lot, with all utilities accessible, including gas, electricity, cable, water, and sewer. Improvements include curbs, sidewalks, and newly paved streets. Zoned RM-3, it is ready for multi-family residential development. Conveniently located just steps from the Ocean Resort Casino, a block from the beach and boardwalk, and two blocks from the Showboat Water Park and HARD ROCK Casino! Additionally, three more available lots are for sale in a package: 118 S Massachusetts Ave, 121 S. Congress, and 125 S. Congress. The land package is \$269,777.