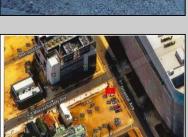

## **COMMENTS**

This is a corner lot right next to the Ocean Casino exit. This fantastic real estate opportunity features a cleared and leveled lot, with all utilities accessible, including gas, electricity, cable, water, and sewer. Improvements include curbs, sidewalks, and newly paved streets. Zoned RM-3, it is ready for multi-family residential development. Conveniently located just steps from the Ocean Resort Casino, a block from the beach and boardwalk, and two blocks from the Showboat Water Park and HARD ROCK Casino! Additionally, three more available lots are for sale in a package: 118 S Massachusetts Ave, 121 S. Congress, and 125 S. Congress. The land package is \$269,777.