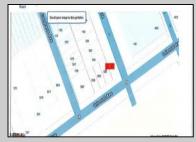

## **COMMENTS**

This is a corner lot right next to the Ocean Casino exit. This fantastic real estate opportunity features a cleared and leveled lot, with all utilities accessible, including gas, electricity, cable, water, and sewer. Improvements include curbs, sidewalks, and newly paved streets. Zoned RM-3, it is ready for multi-family residential development. Conveniently located just steps from the Ocean Resort Casino, a block from the beach and boardwalk, and two blocks from the Showboat Water Park and HARD ROCK Casino! Additionally, three more available lots are for sale in a package: 118 S Massachusetts Ave, 121 S. Congress, and 125 S. Congress. The land package is \$269,777.