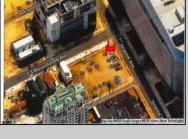

## **COMMENTS**

This is a corner lot right next to the Ocean Casino exit. This fantastic real estate opportunity features a cleared and leveled lot, with all utilities accessible, including gas, electricity, cable, water, and sewer. Improvements include curbs, sidewalks, and newly paved streets. Zoned RM-3, it is ready for multi-family residential development. Conveniently located just steps from the Ocean Resort Casino, a block from the beach and boardwalk, and two blocks from the Showboat Water Park and HARD ROCK Casino! Additionally, three more available lots are for sale in a package: 118 S Massachusetts Ave, 121 S. Congress, and 125 S. Congress. The land package is \$269,777.