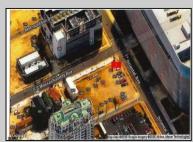

## COMMENTS

This is a corner lot right next to the Ocean Casino exit. This fantastic real estate opportunity features a cleared and leveled lot, with all utilities accessible, including gas, electricity, cable, water, and sewer. Improvements include curbs, sidewalks, and newly paved streets. Zoned RM-3, it is ready for multi-family residential development. Conveniently located just steps from the Ocean Resort Casino, a block from the beach and boardwalk, and two blocks from the Showboat Water Park and HARD ROCK Casino! Additionally, three more available lots are for sale in a package: 118 S Massachusetts Ave, 121 S. Congress, and 125 S. Congress. The land package is \$269,777.