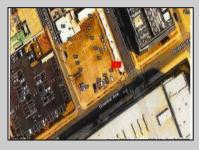

## 501 Oriental Ave Atlantic City, NJ 08401

Asking \$69,900.00

## COMMENTS

This is a corner lot right next to the Ocean Casino exit. This fantastic real estate opportunity features a cleared and leveled lot, with all utilities accessible, including gas, electricity, cable, water, and sewer. Improvements include curbs, sidewalks, and newly paved streets. Zoned RM-3, it is ready for multi-family residential development. Conveniently located just steps from the Ocean Resort Casino, a block from the beach and boardwalk, and two blocks from the Showboat Water Park and HARD ROCK Casino! Additionally, three more available lots are for sale in a package: 118 S Massachusetts Ave, 121 S. Congress, and 125 S. Congress. The land package is \$269,777.