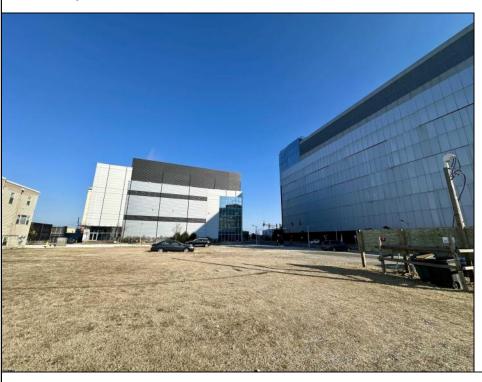

## **COMMENTS**

This is a corner lot right next to the Ocean Casino exit. This fantastic real estate opportunity features a cleared and leveled lot, with all utilities accessible, including gas, electricity, cable, water, and sewer. Improvements include curbs, sidewalks, and newly paved streets. Zoned RM-3, it is ready for multi-family residential development. Conveniently located just steps from the Ocean Resort Casino, a block from the beach and boardwalk, and two blocks from the Showboat Water Park and HARD ROCK Casino! Additionally, three more available lots are for sale in a package: 118 S Massachusetts Ave, 121 S. Congress, and 125 S. Congress. The land package is \$269,777.