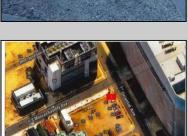

## **COMMENTS**

This is a corner lot right next to the Ocean Casino exit. This fantastic real estate opportunity features a cleared and leveled lot, with all utilities accessible, including gas, electricity, cable, water, and sewer. Improvements include curbs, sidewalks, and newly paved streets. Zoned RM-3, it is ready for multi-family residential development. Conveniently located just steps from the Ocean Resort Casino, a block from the beach and boardwalk, and two blocks from the Showboat Water Park and HARD ROCK Casino! Additionally, three more available lots are for sale in a package: 118 S Massachusetts Ave, 121 S. Congress, and 125 S. Congress. The land package is \$269,777.