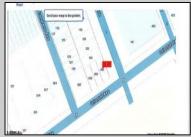

## **COMMENTS**

This is a corner lot right next to the Ocean Casino exit. This fantastic real estate opportunity features a cleared and leveled lot, with all utilities accessible, including gas, electricity, cable, water, and sewer. Improvements include curbs, sidewalks, and newly paved streets. Zoned RM-3, it is ready for multi-family residential development. Conveniently located just steps from the Ocean Resort Casino, a block from the beach and boardwalk, and two blocks from the Showboat Water Park and HARD ROCK Casino! Additionally, three more available lots are for sale in a package: 118 S Massachusetts Ave, 121 S. Congress, and 125 S. Congress. The land package is \$269,777.