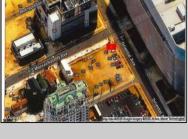

## **COMMENTS**

This is a corner lot right next to the Ocean Casino exit. This fantastic real estate opportunity features a cleared and leveled lot, with all utilities accessible, including gas, electricity, cable, water, and sewer. Improvements include curbs, sidewalks, and newly paved streets. Zoned RM-3, it is ready for multi-family residential development. Conveniently located just steps from the Ocean Resort Casino, a block from the beach and boardwalk, and two blocks from the Showboat Water Park and HARD ROCK Casino! Additionally, three more available lots are for sale in a package: 118 S Massachusetts Ave, 121 S. Congress, and 125 S. Congress. The land package is \$269,777.