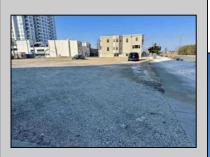

## COMMENTS

This is a corner lot right next to the Ocean Casino exit. This fantastic real estate opportunity features a cleared and leveled lot, with all utilities accessible, including gas, electricity, cable, water, and sewer. Improvements include curbs, sidewalks, and newly paved streets. Zoned RM-3, it is ready for multi-family residential development. Conveniently located just steps from the Ocean Resort Casino, a block from the beach and boardwalk, and two blocks from the Showboat Water Park and HARD ROCK Casino! Additionally, three more available lots are for sale in a package: 118 S Massachusetts Ave, 121 S. Congress, and 125 S. Congress. The land package is \$269,777.