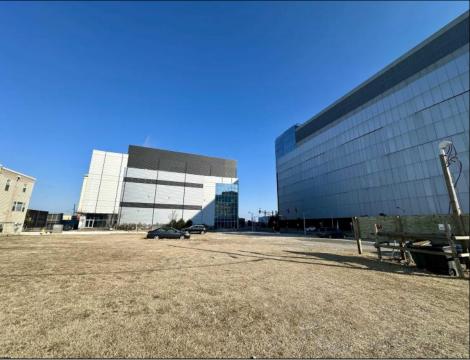

## COMMENTS

This is a corner lot right next to the Ocean Casino exit. This fantastic real estate opportunity features a cleared and leveled lot, with all utilities accessible, including gas, electricity, cable, water, and sewer. Improvements include curbs, sidewalks, and newly paved streets. Zoned RM-3, it is ready for multi-family residential development. Conveniently located just steps from the Ocean Resort Casino, a block from the beach and boardwalk, and two blocks from the Showboat Water Park and HARD ROCK Casino! Additionally, three more available lots are for sale in a package: 118 S Massachusetts Ave, 121 S. Congress, and 125 S. Congress. The land package is \$269,777.