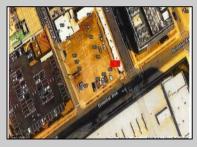

## 501 Oriental Ave Atlantic City, NJ 08401

Asking \$69,900.00

## COMMENTS

This is a corner lot right next to the Ocean Casino exit. This fantastic real estate opportunity features a cleared and leveled lot, with all utilities accessible, including gas, electricity, cable, water, and sewer. Improvements include curbs, sidewalks, and newly paved streets. Zoned RM-3, it is ready for multi-family residential development. Conveniently located just steps from the Ocean Resort Casino, a block from the beach and boardwalk, and two blocks from the Showboat Water Park and HARD ROCK Casino! Additionally, three more available lots are for sale in a package: 118 S Massachusetts Ave, 121 S. Congress, and 125 S. Congress. The land package is \$269,777.