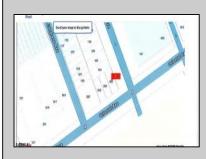

## 501 Oriental Ave Atlantic City, NJ 08401

Asking \$69,900.00

## COMMENTS

This is a corner lot right next to the Ocean Casino exit. This fantastic real estate opportunity features a cleared and leveled lot, with all utilities accessible, including gas, electricity, cable, water, and sewer. Improvements include curbs, sidewalks, and newly paved streets. Zoned RM-3, it is ready for multi-family residential development. Conveniently located just steps from the Ocean Resort Casino, a block from the beach and boardwalk, and two blocks from the Showboat Water Park and HARD ROCK Casino! Additionally, three more available lots are for sale in a package: 118 S Massachusetts Ave, 121 S. Congress, and 125 S. Congress. The land package is \$269,777.