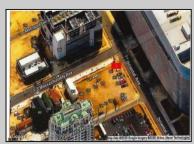

## 501 Oriental Ave Atlantic City, NJ 08401

Asking \$69,900.00

## COMMENTS

This is a corner lot right next to the Ocean Casino exit. This fantastic real estate opportunity features a cleared and leveled lot, with all utilities accessible, including gas, electricity, cable, water, and sewer. Improvements include curbs, sidewalks, and newly paved streets. Zoned RM-3, it is ready for multi-family residential development. Conveniently located just steps from the Ocean Resort Casino, a block from the beach and boardwalk, and two blocks from the Showboat Water Park and HARD ROCK Casino! Additionally, three more available lots are for sale in a package: 118 S Massachusetts Ave, 121 S. Congress, and 125 S. Congress. The land package is \$269,777.