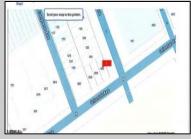

## **COMMENTS**

This is a corner lot right next to the Ocean Casino exit. This fantastic real estate opportunity features a cleared and leveled lot, with all utilities accessible, including gas, electricity, cable, water, and sewer. Improvements include curbs, sidewalks, and newly paved streets. Zoned RM-3, it is ready for multi-family residential development. Conveniently located just steps from the Ocean Resort Casino, a block from the beach and boardwalk, and two blocks from the Showboat Water Park and HARD ROCK Casino! Additionally, three more available lots are for sale in a package: 118 S Massachusetts Ave, 121 S. Congress, and 125 S. Congress. The land package is \$269,777.