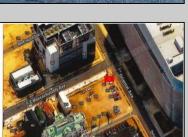

## **COMMENTS**

This is a corner lot right next to the Ocean Casino exit. This fantastic real estate opportunity features a cleared and leveled lot, with all utilities accessible, including gas, electricity, cable, water, and sewer. Improvements include curbs, sidewalks, and newly paved streets. Zoned RM-3, it is ready for multi-family residential development. Conveniently located just steps from the Ocean Resort Casino, a block from the beach and boardwalk, and two blocks from the Showboat Water Park and HARD ROCK Casino! Additionally, three more available lots are for sale in a package: 118 S Massachusetts Ave, 121 S. Congress, and 125 S. Congress. The land package is \$269,777.