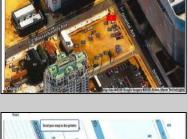

## **COMMENTS**

This is a corner lot right next to the Ocean Casino exit. This fantastic real estate opportunity features a cleared and leveled lot, with all utilities accessible, including gas, electricity, cable, water, and sewer. Improvements include curbs, sidewalks, and newly paved streets. Zoned RM-3, it is ready for multi-family residential development. Conveniently located just steps from the Ocean Resort Casino, a block from the beach and boardwalk, and two blocks from the Showboat Water Park and HARD ROCK Casino! Additionally, three more available lots are for sale in a package: 118 S Massachusetts Ave, 121 S. Congress, and 125 S. Congress. The land package is \$269,777.