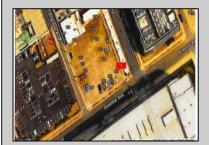

## **COMMENTS**

This is a corner lot right next to the Ocean Casino exit. This fantastic real estate opportunity features a cleared and leveled lot, with all utilities accessible, including gas, electricity, cable, water, and sewer. Improvements include curbs, sidewalks, and newly paved streets. Zoned RM-3, it is ready for multi-family residential development. Conveniently located just steps from the Ocean Resort Casino, a block from the beach and boardwalk, and two blocks from the Showboat Water Park and HARD ROCK Casino! Additionally, three more available lots are for sale in a package: 118 S Massachusetts Ave, 121 S. Congress, and 125 S. Congress. The land package is \$269,777.