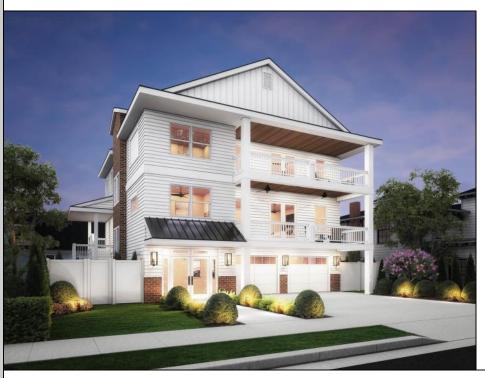

## **COMMENTS**

Stunning new construction home ready for Summer 2025!! 3000 sq ft featuring 4 spacious bedrooms, 3.5 baths, and a versatile den that could easily be converted into a 4th bedroom. Elevator from ground floor! The chef's kitchen boasts high-end appliances and a large center island, perfect for entertaining. The inviting living room includes a cozy fireplace, creating a warm and welcoming atmosphere. Enjoy outdoor living with decks on both levels, an outside shower, and a beautiful veranda by the in-ground pool. The home also includes a two-car garage for added convenience. A perfect blend of modern design, luxury, and functional living.