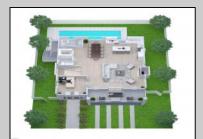

## PROPERTY DETAILS

| THOI ENTI DETAILS |                 |                 |                      |
|-------------------|-----------------|-----------------|----------------------|
| Exterior          | OutsideFeatures | ParkingGarage   | OtherRooms           |
| Vinyl             | Deck            | Attached Garage | Den/TV Room          |
|                   | Fenced Yard     | Two Car         | Dining Area          |
|                   | Outside Shower  |                 | Eat In Kitchen       |
|                   | Pool-In Ground  |                 | Laundry/Utility Room |
|                   |                 |                 | Pantry               |
|                   |                 |                 |                      |

InteriorFeatures AppliancesIncluded **Basement** Heating Carbon Monoxide Dishwasher Crawl Space Forced Air Detector Disposal Gas-Natural Dryer Elevator

Walk In Closet Refrigerator

Self Cleaning Oven

Washer

Kitchen Center Island

Smoke/Fire Alarm

Cooling HotWater Water Central Gas **Public** 

Gas Stove

Microwave