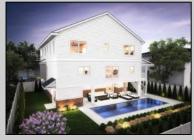

## **COMMENTS**

Stunning new construction home ready for Summer 2025!! 3000 sq ft featuring 4 spacious bedrooms, 3.5 baths, and a versatile den that could easily be converted into a 4th bedroom. Elevator from ground floor! The chef's kitchen boasts high-end appliances and a large center island, perfect for entertaining. The inviting living room includes a cozy fireplace, creating a warm and welcoming atmosphere. Enjoy outdoor living with decks on both levels, an outside shower, and a beautiful veranda by the in-ground pool. The home also includes a two-car garage for added convenience. A perfect blend of modern design, luxury, and functional living.