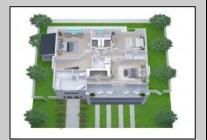

## PROPERTY DETAILS

| THOI ENTI DETAILS |                 |                 |                      |
|-------------------|-----------------|-----------------|----------------------|
| Exterior          | OutsideFeatures | ParkingGarage   | OtherRooms           |
| Vinyl             | Deck            | Attached Garage | Den/TV Room          |
|                   | Fenced Yard     | Two Car         | Dining Area          |
|                   | Outside Shower  |                 | Eat In Kitchen       |
|                   | Pool-In Ground  |                 | Laundry/Utility Room |
|                   |                 |                 | Pantry               |
|                   |                 |                 |                      |

InteriorFeatures AppliancesIncluded **Basement** Heating Carbon Monoxide Dishwasher Crawl Space Forced Air Detector Disposal Gas-Natural Dryer Elevator

Walk In Closet Refrigerator

Self Cleaning Oven

Washer

Kitchen Center Island

Smoke/Fire Alarm

Cooling HotWater Water Central Gas **Public** 

Gas Stove

Microwave