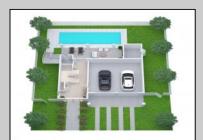

## PROPERTY DETAILS

| THOI ENTI DETAILS |                 |                 |                      |
|-------------------|-----------------|-----------------|----------------------|
| Exterior          | OutsideFeatures | ParkingGarage   | OtherRooms           |
| Vinyl             | Deck            | Attached Garage | Den/TV Room          |
|                   | Fenced Yard     | Two Car         | Dining Area          |
|                   | Outside Shower  |                 | Eat In Kitchen       |
|                   | Pool-In Ground  |                 | Laundry/Utility Room |
|                   |                 |                 | Pantry               |
|                   |                 |                 |                      |

InteriorFeatures AppliancesIncluded **Basement** Heating Carbon Monoxide Dishwasher Crawl Space Forced Air Detector Disposal Gas-Natural Dryer Elevator

Walk In Closet Refrigerator

Self Cleaning Oven

Washer

Kitchen Center Island

Smoke/Fire Alarm

Cooling HotWater Water Central Gas **Public** 

Gas Stove

Microwave