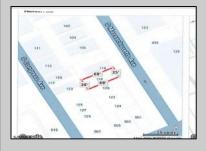

## COMMENTS

Available lot for sale now 114 S. Massachusetts. This fantastic real estate opportunity features a cleared and leveled lot, with all utilities accessible, including gas, electric, cable, water, and sewer. Improvements include curbs, sidewalks, and newly paved streets. Zoned RM-3, it is ready for multi-family residential development. Conveniently located just steps from the Ocean Resort Casino, a block from the beach and boardwalk, two blocks from the Showboat water park, HARD ROCK Casino! This lot is situated just off Oriental Avenue in the South Inlet area and is now part of the CRDA\'s new Tourism District, where a new boardwalk has been constructed, linking it to Gardner\'s Basin. Additionally, three more available lots are for sale together in a package: 501 Oriental, 121 S. Congress, and 125 S. Congress. The land package is \$269,777.