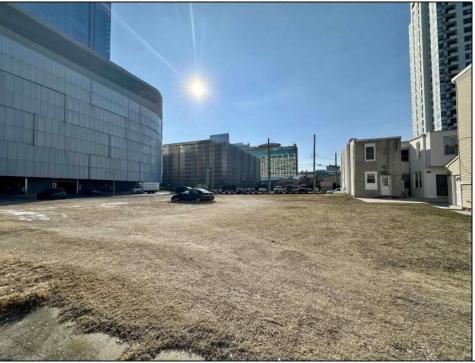

## COMMENTS

Available lot for sale now 114 S. Massachusetts. This fantastic real estate opportunity features a cleared and leveled lot, with all utilities accessible, including gas, electric, cable, water, and sewer. Improvements include curbs, sidewalks, and newly paved streets. Zoned RM-3, it is ready for multi-family residential development. Conveniently located just steps from the Ocean Resort Casino, a block from the beach and boardwalk, two blocks from the Showboat water park, HARD ROCK Casino! This lot is situated just off Oriental Avenue in the South Inlet area and is now part of the CRDA\'s new Tourism District, where a new boardwalk has been constructed, linking it to Gardner\'s Basin. Additionally, three more available lots are for sale together in a package: 501 Oriental, 121 S. Congress, and 125 S. Congress. The land package is \$269,777.