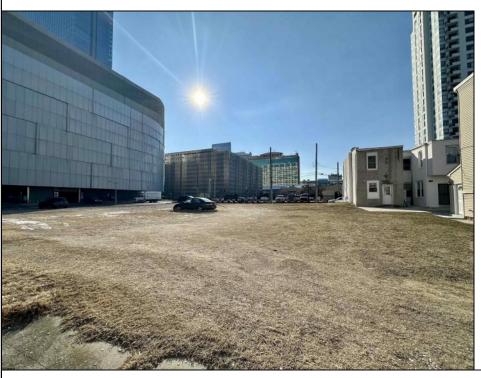

## **COMMENTS**

Available lot for sale now 114 S. Massachusetts. This fantastic real estate opportunity features a cleared and leveled lot, with all utilities accessible, including gas, electric, cable, water, and sewer. Improvements include curbs, sidewalks, and newly paved streets. Zoned RM-3, it is ready for multi-family residential development. Conveniently located just steps from the Ocean Resort Casino, a block from the beach and boardwalk, two blocks from the Showboat water park, HARD ROCK Casino! This lot is situated just off Oriental Avenue in the South Inlet area and is now part of the CRDA\'s new Tourism District, where a new boardwalk has been constructed, linking it to Gardner\'s Basin. Additionally, three more available lots are for sale together in a package: 501 Oriental, 121 S. Congress, and 125 S. Congress. The land package is \$269,777.