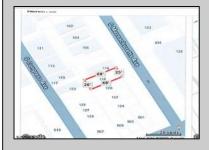

## **COMMENTS**

Available lot for sale now 114 S. Massachusetts. This fantastic real estate opportunity features a cleared and leveled lot, with all utilities accessible, including gas, electric, cable, water, and sewer. Improvements include curbs, sidewalks, and newly paved streets. Zoned RM-3, it is ready for multi-family residential development. Conveniently located just steps from the Ocean Resort Casino, a block from the beach and boardwalk, two blocks from the Showboat water park, HARD ROCK Casino! This lot is situated just off Oriental Avenue in the South Inlet area and is now part of the CRDA\'s new Tourism District, where a new boardwalk has been constructed, linking it to Gardner\'s Basin. Additionally, three more available lots are for sale together in a package: 501 Oriental, 121 S. Congress, and 125 S. Congress. The land package is \$269,777.