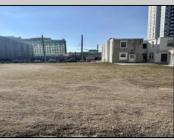

## **COMMENTS**

Available lot for sale now 114 S. Massachusetts. This fantastic real estate opportunity features a cleared and leveled lot, with all utilities accessible, including gas, electric, cable, water, and sewer. Improvements include curbs, sidewalks, and newly paved streets. Zoned RM-3, it is ready for multi-family residential development. Conveniently located just steps from the Ocean Resort Casino, a block from the beach and boardwalk, two blocks from the Showboat water park, HARD ROCK Casino! This lot is situated just off Oriental Avenue in the South Inlet area and is now part of the CRDA\'s new Tourism District, where a new boardwalk has been constructed, linking it to Gardner\'s Basin. Additionally, three more available lots are for sale together in a package: 501 Oriental, 121 S. Congress, and 125 S. Congress. The land package is \$269,777.