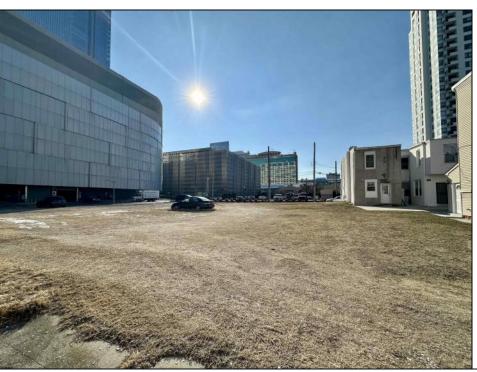

## **COMMENTS**

Available lot for sale now 114 S. Massachusetts. This fantastic real estate opportunity features a cleared and leveled lot, with all utilities accessible, including gas, electric, cable, water, and sewer. Improvements include curbs, sidewalks, and newly paved streets. Zoned RM-3, it is ready for multi-family residential development. Conveniently located just steps from the Ocean Resort Casino, a block from the beach and boardwalk, two blocks from the Showboat water park, HARD ROCK Casino! This lot is situated just off Oriental Avenue in the South Inlet area and is now part of the CRDA\'s new Tourism District, where a new boardwalk has been constructed, linking it to Gardner\'s Basin. Additionally, three more available lots are for sale together in a package: 501 Oriental, 121 S. Congress, and 125 S. Congress. The land package is \$269,777.