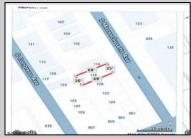

## **COMMENTS**

Available lot for sale now 114 S. Massachusetts. This fantastic real estate opportunity features a cleared and leveled lot, with all utilities accessible, including gas, electric, cable, water, and sewer. Improvements include curbs, sidewalks, and newly paved streets. Zoned RM-3, it is ready for multi-family residential development. Conveniently located just steps from the Ocean Resort Casino, a block from the beach and boardwalk, two blocks from the Showboat water park, HARD ROCK Casino! This lot is situated just off Oriental Avenue in the South Inlet area and is now part of the CRDA\'s new Tourism District, where a new boardwalk has been constructed, linking it to Gardner\'s Basin. Additionally, three more available lots are for sale together in a package: 501 Oriental, 121 S. Congress, and 125 S. Congress. The land package is \$269,777.