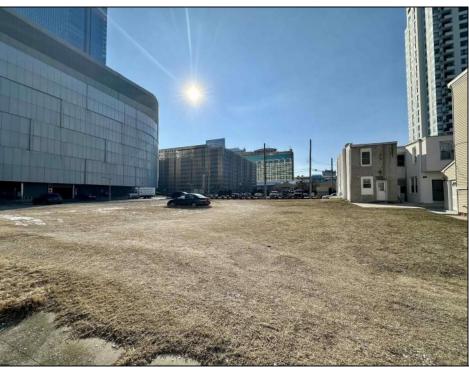

## **COMMENTS**

Available lot for sale now 114 S. Massachusetts. This fantastic real estate opportunity features a cleared and leveled lot, with all utilities accessible, including gas, electric, cable, water, and sewer. Improvements include curbs, sidewalks, and newly paved streets. Zoned RM-3, it is ready for multi-family residential development. Conveniently located just steps from the Ocean Resort Casino, a block from the beach and boardwalk, two blocks from the Showboat water park, HARD ROCK Casino! This lot is situated just off Oriental Avenue in the South Inlet area and is now part of the CRDA\'s new Tourism District, where a new boardwalk has been constructed, linking it to Gardner\'s Basin. Additionally, three more available lots are for sale together in a package: 501 Oriental, 121 S. Congress, and 125 S. Congress. The land package is \$269,777.