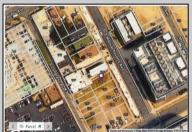

## **COMMENTS**

Available lot for sale now 114 S. Massachusetts. This fantastic real estate opportunity features a cleared and leveled lot, with all utilities accessible, including gas, electric, cable, water, and sewer. Improvements include curbs, sidewalks, and newly paved streets. Zoned RM-3, it is ready for multi-family residential development. Conveniently located just steps from the Ocean Resort Casino, a block from the beach and boardwalk, two blocks from the Showboat water park, HARD ROCK Casino! This lot is situated just off Oriental Avenue in the South Inlet area and is now part of the CRDA\'s new Tourism District, where a new boardwalk has been constructed, linking it to Gardner\'s Basin. Additionally, three more available lots are for sale together in a package: 501 Oriental, 121 S. Congress, and 125 S. Congress. The land package is \$269,777.