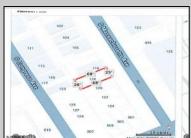

## **COMMENTS**

Available lot for sale now 114 S. Massachusetts. This fantastic real estate opportunity features a cleared and leveled lot, with all utilities accessible, including gas, electric, cable, water, and sewer. Improvements include curbs, sidewalks, and newly paved streets. Zoned RM-3, it is ready for multi-family residential development. Conveniently located just steps from the Ocean Resort Casino, a block from the beach and boardwalk, two blocks from the Showboat water park, HARD ROCK Casino! This lot is situated just off Oriental Avenue in the South Inlet area and is now part of the CRDA\'s new Tourism District, where a new boardwalk has been constructed, linking it to Gardner\'s Basin. Additionally, three more available lots are for sale together in a package: 501 Oriental, 121 S. Congress, and 125 S. Congress. The land package is \$269,777.