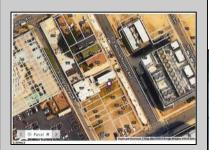

## COMMENTS

Available lot for sale now 114 S. Massachusetts. This fantastic real estate opportunity features a cleared and leveled lot, with all utilities accessible, including gas, electric, cable, water, and sewer. Improvements include curbs, sidewalks, and newly paved streets. Zoned RM-3, it is ready for multi-family residential development. Conveniently located just steps from the Ocean Resort Casino, a block from the beach and boardwalk, two blocks from the Showboat water park, HARD ROCK Casino! This lot is situated just off Oriental Avenue in the South Inlet area and is now part of the CRDA\'s new Tourism District, where a new boardwalk has been constructed, linking it to Gardner\'s Basin. Additionally, three more available lots are for sale together in a package: 501 Oriental, 121 S. Congress, and 125 S. Congress. The land package is \$269,777.