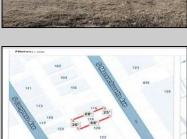

## **COMMENTS**

Available lot for sale now 114 S. Massachusetts. This fantastic real estate opportunity features a cleared and leveled lot, with all utilities accessible, including gas, electric, cable, water, and sewer. Improvements include curbs, sidewalks, and newly paved streets. Zoned RM-3, it is ready for multi-family residential development. Conveniently located just steps from the Ocean Resort Casino, a block from the beach and boardwalk, two blocks from the Showboat water park, HARD ROCK Casino! This lot is situated just off Oriental Avenue in the South Inlet area and is now part of the CRDA\'s new Tourism District, where a new boardwalk has been constructed, linking it to Gardner\'s Basin. Additionally, three more available lots are for sale together in a package: 501 Oriental, 121 S. Congress, and 125 S. Congress. The land package is \$269,777.