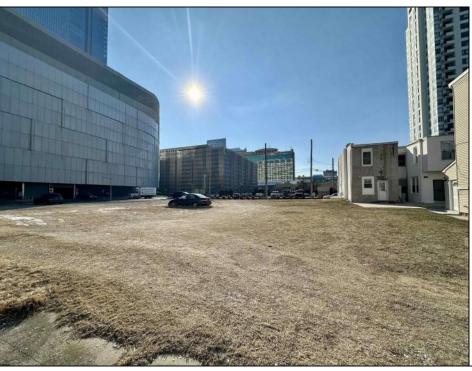

## **COMMENTS**

Available lot for sale now 114 S. Massachusetts. This fantastic real estate opportunity features a cleared and leveled lot, with all utilities accessible, including gas, electric, cable, water, and sewer. Improvements include curbs, sidewalks, and newly paved streets. Zoned RM-3, it is ready for multi-family residential development. Conveniently located just steps from the Ocean Resort Casino, a block from the beach and boardwalk, two blocks from the Showboat water park, HARD ROCK Casino! This lot is situated just off Oriental Avenue in the South Inlet area and is now part of the CRDA\'s new Tourism District, where a new boardwalk has been constructed, linking it to Gardner\'s Basin. Additionally, three more available lots are for sale together in a package: 501 Oriental, 121 S. Congress, and 125 S. Congress. The land package is \$269,777.