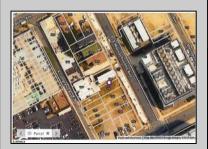

## COMMENTS

Available lot for sale now 114 S. Massachusetts. This fantastic real estate opportunity features a cleared and leveled lot, with all utilities accessible, including gas, electric, cable, water, and sewer. Improvements include curbs, sidewalks, and newly paved streets. Zoned RM-3, it is ready for multi-family residential development. Conveniently located just steps from the Ocean Resort Casino, a block from the beach and boardwalk, two blocks from the Showboat water park, HARD ROCK Casino! This lot is situated just off Oriental Avenue in the South Inlet area and is now part of the CRDA\'s new Tourism District, where a new boardwalk has been constructed, linking it to Gardner\'s Basin. Additionally, three more available lots are for sale together in a package: 501 Oriental, 121 S. Congress, and 125 S. Congress. The land package is \$269,777.