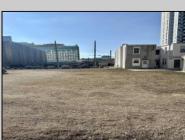

## **COMMENTS**

Available lot for sale now 114 S. Massachusetts. This fantastic real estate opportunity features a cleared and leveled lot, with all utilities accessible, including gas, electric, cable, water, and sewer. Improvements include curbs, sidewalks, and newly paved streets. Zoned RM-3, it is ready for multi-family residential development. Conveniently located just steps from the Ocean Resort Casino, a block from the beach and boardwalk, two blocks from the Showboat water park, HARD ROCK Casino! This lot is situated just off Oriental Avenue in the South Inlet area and is now part of the CRDA\'s new Tourism District, where a new boardwalk has been constructed, linking it to Gardner\'s Basin. Additionally, three more available lots are for sale together in a package: 501 Oriental, 121 S. Congress, and 125 S. Congress. The land package is \$269,777.