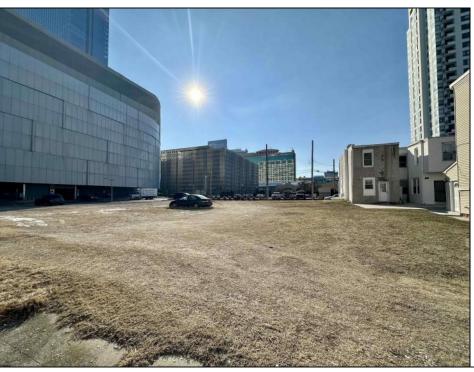

## **COMMENTS**

Available lot for sale now 114 S. Massachusetts. This fantastic real estate opportunity features a cleared and leveled lot, with all utilities accessible, including gas, electric, cable, water, and sewer. Improvements include curbs, sidewalks, and newly paved streets. Zoned RM-3, it is ready for multi-family residential development. Conveniently located just steps from the Ocean Resort Casino, a block from the beach and boardwalk, two blocks from the Showboat water park, HARD ROCK Casino! This lot is situated just off Oriental Avenue in the South Inlet area and is now part of the CRDA\'s new Tourism District, where a new boardwalk has been constructed, linking it to Gardner\'s Basin. Additionally, three more available lots are for sale together in a package: 501 Oriental, 121 S. Congress, and 125 S. Congress. The land package is \$269,777.