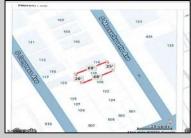

## **COMMENTS**

Available lot for sale now 114 S. Massachusetts. This fantastic real estate opportunity features a cleared and leveled lot, with all utilities accessible, including gas, electric, cable, water, and sewer. Improvements include curbs, sidewalks, and newly paved streets. Zoned RM-3, it is ready for multi-family residential development. Conveniently located just steps from the Ocean Resort Casino, a block from the beach and boardwalk, two blocks from the Showboat water park, HARD ROCK Casino! This lot is situated just off Oriental Avenue in the South Inlet area and is now part of the CRDA\'s new Tourism District, where a new boardwalk has been constructed, linking it to Gardner\'s Basin. Additionally, three more available lots are for sale together in a package: 501 Oriental, 121 S. Congress, and 125 S. Congress. The land package is \$269,777.