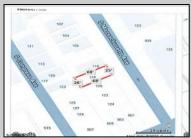

## **COMMENTS**

Available lot for sale now 114 S. Massachusetts. This fantastic real estate opportunity features a cleared and leveled lot, with all utilities accessible, including gas, electric, cable, water, and sewer. Improvements include curbs, sidewalks, and newly paved streets. Zoned RM-3, it is ready for multi-family residential development. Conveniently located just steps from the Ocean Resort Casino, a block from the beach and boardwalk, two blocks from the Showboat water park, HARD ROCK Casino! This lot is situated just off Oriental Avenue in the South Inlet area and is now part of the CRDA\'s new Tourism District, where a new boardwalk has been constructed, linking it to Gardner\'s Basin. Additionally, three more available lots are for sale together in a package: 501 Oriental, 121 S. Congress, and 125 S. Congress. The land package is \$269,777.