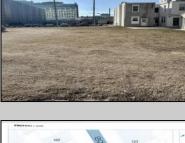

## **COMMENTS**

Available lot for sale now 114 S. Massachusetts. This fantastic real estate opportunity features a cleared and leveled lot, with all utilities accessible, including gas, electric, cable, water, and sewer. Improvements include curbs, sidewalks, and newly paved streets. Zoned RM-3, it is ready for multi-family residential development. Conveniently located just steps from the Ocean Resort Casino, a block from the beach and boardwalk, two blocks from the Showboat water park, HARD ROCK Casino! This lot is situated just off Oriental Avenue in the South Inlet area and is now part of the CRDA\'s new Tourism District, where a new boardwalk has been constructed, linking it to Gardner\'s Basin. Additionally, three more available lots are for sale together in a package: 501 Oriental, 121 S. Congress, and 125 S. Congress. The land package is \$269,777.