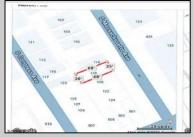

## **COMMENTS**

Available lot for sale now 114 S. Massachusetts. This fantastic real estate opportunity features a cleared and leveled lot, with all utilities accessible, including gas, electric, cable, water, and sewer. Improvements include curbs, sidewalks, and newly paved streets. Zoned RM-3, it is ready for multi-family residential development. Conveniently located just steps from the Ocean Resort Casino, a block from the beach and boardwalk, two blocks from the Showboat water park, HARD ROCK Casino! This lot is situated just off Oriental Avenue in the South Inlet area and is now part of the CRDA\'s new Tourism District, where a new boardwalk has been constructed, linking it to Gardner\'s Basin. Additionally, three more available lots are for sale together in a package: 501 Oriental, 121 S. Congress, and 125 S. Congress. The land package is \$269,777.