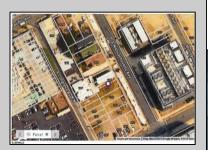

## 118 Massachusetts Ave Atlantic City, NJ 08401

Asking \$49,900.00

## COMMENTS

Available lot for sale now 114 S. Massachusetts. This fantastic real estate opportunity features a cleared and leveled lot, with all utilities accessible, including gas, electric, cable, water, and sewer. Improvements include curbs, sidewalks, and newly paved streets. Zoned RM-3, it is ready for multi-family residential development. Conveniently located just steps from the Ocean Resort Casino, a block from the beach and boardwalk, two blocks from the Showboat water park, HARD ROCK Casino! This lot is situated just off Oriental Avenue in the South Inlet area and is now part of the CRDA\'s new Tourism District, where a new boardwalk has been constructed, linking it to Gardner\'s Basin. Additionally, three more available lots are for sale together in a package: 501 Oriental, 121 S. Congress, and 125 S. Congress. The land package is \$269,777.