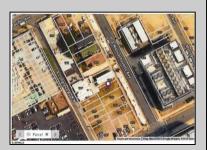

## 118 Massachusetts Ave Atlantic City, NJ 08401

Asking \$49,900.00

## COMMENTS

Available lot for sale now 114 S. Massachusetts. This fantastic real estate opportunity features a cleared and leveled lot, with all utilities accessible, including gas, electric, cable, water, and sewer. Improvements include curbs, sidewalks, and newly paved streets. Zoned RM-3, it is ready for multi-family residential development. Conveniently located just steps from the Ocean Resort Casino, a block from the beach and boardwalk, two blocks from the Showboat water park, HARD ROCK Casino! This lot is situated just off Oriental Avenue in the South Inlet area and is now part of the CRDA\'s new Tourism District, where a new boardwalk has been constructed, linking it to Gardner\'s Basin. Additionally, three more available lots are for sale together in a package: 501 Oriental, 121 S. Congress, and 125 S. Congress. The land package is \$269,777.