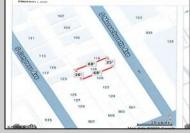

Berger Realty, Inc. 3160 Asbury Avenue Ocean City, NJ 08226 1-877-237-4371 / 609-399-0076 info@bergerrealty.com

info@bergerrealty

Asking \$45,900.00

Available lot for sale now 114 S. Massachusetts. This fantastic real estate opportunity features a cleared and leveled lot, with all utilities accessible, including gas, electric, cable, water, and sewer. Improvements include curbs, sidewalks, and newly paved streets. Zoned RM-3, it is ready for multi-family residential development. Conveniently located just steps from the Ocean Resort Casino, a block from the beach and boardwalk, two blocks from the Showboat water park, HARD ROCK Casino! This lot is situated just off Oriental Avenue in the South Inlet area and is now part of the CRDA\'s new Tourism District, where a new boardwalk has been constructed, linking it to Gardner\'s Basin. Additionally, three more available lots are for sale together in a package: 501 Oriental, 121 S. Congress, and 125 S. Congress. The land package is \$269,777.