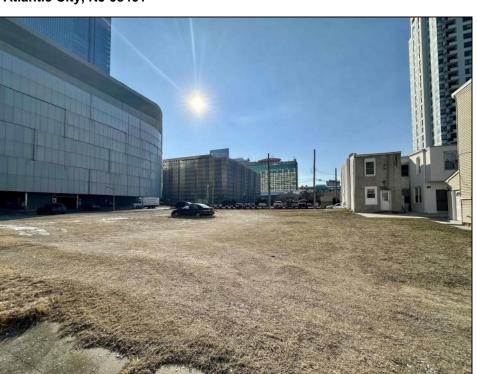

## **COMMENTS**

Available lot for sale now 114 S. Massachusetts. This fantastic real estate opportunity features a cleared and leveled lot, with all utilities accessible, including gas, electric, cable, water, and sewer. Improvements include curbs, sidewalks, and newly paved streets. Zoned RM-3, it is ready for multi-family residential development. Conveniently located just steps from the Ocean Resort Casino, a block from the beach and boardwalk, two blocks from the Showboat water park, HARD ROCK Casino! This lot is situated just off Oriental Avenue in the South Inlet area and is now part of the CRDA\'s new Tourism District, where a new boardwalk has been constructed, linking it to Gardner\'s Basin. Additionally, three more available lots are for sale together in a package: 501 Oriental, 121 S. Congress, and 125 S. Congress. The land package is \$269,777.