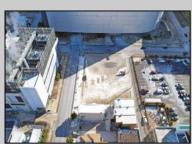

## 118 Massachusetts Ave Atlantic City, NJ 08401

Asking \$49,900.00

## COMMENTS

Available lot for sale now 114 S. Massachusetts. This fantastic real estate opportunity features a cleared and leveled lot, with all utilities accessible, including gas, electric, cable, water, and sewer. Improvements include curbs, sidewalks, and newly paved streets. Zoned RM-3, it is ready for multi-family residential development. Conveniently located just steps from the Ocean Resort Casino, a block from the beach and boardwalk, two blocks from the Showboat water park, HARD ROCK Casino! This lot is situated just off Oriental Avenue in the South Inlet area and is now part of the CRDA\'s new Tourism District, where a new boardwalk has been constructed, linking it to Gardner\'s Basin. Additionally, three more available lots are for sale together in a package: 501 Oriental, 121 S. Congress, and 125 S. Congress. The land package is \$269,777.