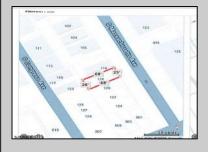

## COMMENTS

Available lot for sale now 114 S. Massachusetts. This fantastic real estate opportunity features a cleared and leveled lot, with all utilities accessible, including gas, electric, cable, water, and sewer. Improvements include curbs, sidewalks, and newly paved streets. Zoned RM-3, it is ready for multi-family residential development. Conveniently located just steps from the Ocean Resort Casino, a block from the beach and boardwalk, two blocks from the Showboat water park, HARD ROCK Casino! This lot is situated just off Oriental Avenue in the South Inlet area and is now part of the CRDA\'s new Tourism District, where a new boardwalk has been constructed, linking it to Gardner\'s Basin. Additionally, three more available lots are for sale together in a package: 501 Oriental, 121 S. Congress, and 125 S. Congress. The land package is \$269,777.