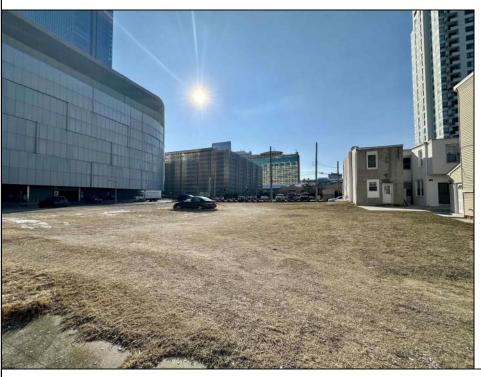

## **COMMENTS**

Available lot for sale now 114 S. Massachusetts. This fantastic real estate opportunity features a cleared and leveled lot, with all utilities accessible, including gas, electric, cable, water, and sewer. Improvements include curbs, sidewalks, and newly paved streets. Zoned RM-3, it is ready for multi-family residential development. Conveniently located just steps from the Ocean Resort Casino, a block from the beach and boardwalk, two blocks from the Showboat water park, HARD ROCK Casino! This lot is situated just off Oriental Avenue in the South Inlet area and is now part of the CRDA\'s new Tourism District, where a new boardwalk has been constructed, linking it to Gardner\'s Basin. Additionally, three more available lots are for sale together in a package: 501 Oriental, 121 S. Congress, and 125 S. Congress. The land package is \$269,777.