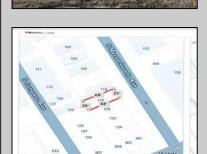

## **COMMENTS**

Available lot for sale now 114 S. Massachusetts. This fantastic real estate opportunity features a cleared and leveled lot, with all utilities accessible, including gas, electric, cable, water, and sewer. Improvements include curbs, sidewalks, and newly paved streets. Zoned RM-3, it is ready for multi-family residential development. Conveniently located just steps from the Ocean Resort Casino, a block from the beach and boardwalk, two blocks from the Showboat water park, HARD ROCK Casino! This lot is situated just off Oriental Avenue in the South Inlet area and is now part of the CRDA\'s new Tourism District, where a new boardwalk has been constructed, linking it to Gardner\'s Basin. Additionally, three more available lots are for sale together in a package: 501 Oriental, 121 S. Congress, and 125 S. Congress. The land package is \$269,777.