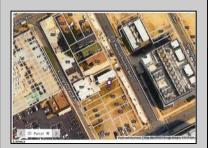

## 118 Massachusetts Ave Atlantic City, NJ 08401

Asking \$49,900.00

## COMMENTS

Available lot for sale now 114 S. Massachusetts. This fantastic real estate opportunity features a cleared and leveled lot, with all utilities accessible, including gas, electric, cable, water, and sewer. Improvements include curbs, sidewalks, and newly paved streets. Zoned RM-3, it is ready for multi-family residential development. Conveniently located just steps from the Ocean Resort Casino, a block from the beach and boardwalk, two blocks from the Showboat water park, HARD ROCK Casino! This lot is situated just off Oriental Avenue in the South Inlet area and is now part of the CRDA\'s new Tourism District, where a new boardwalk has been constructed, linking it to Gardner\'s Basin. Additionally, three more available lots are for sale together in a package: 501 Oriental, 121 S. Congress, and 125 S. Congress. The land package is \$269,777.