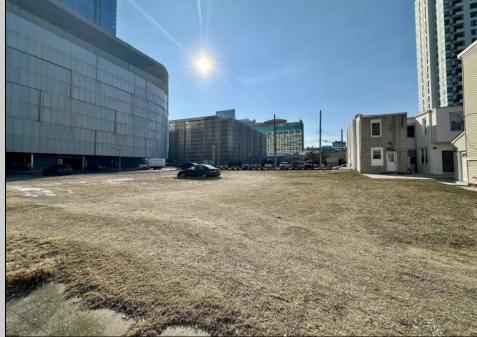

## **COMMENTS**

Available lot for sale now 114 S. Massachusetts. This fantastic real estate opportunity features a cleared and leveled lot, with all utilities accessible, including gas, electric, cable, water, and sewer. Improvements include curbs, sidewalks, and newly paved streets. Zoned RM-3, it is ready for multi-family residential development. Conveniently located just steps from the Ocean Resort Casino, a block from the beach and boardwalk, two blocks from the Showboat water park, HARD ROCK Casino! This lot is situated just off Oriental Avenue in the South Inlet area and is now part of the CRDA\'s new Tourism District, where a new boardwalk has been constructed, linking it to Gardner\'s Basin. Additionally, three more available lots are for sale together in a package: 501 Oriental, 121 S. Congress, and 125 S. Congress. The land package is \$269,777.