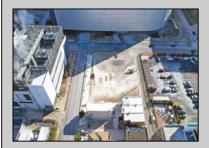

## **COMMENTS**

Available lot for sale now 114 S. Massachusetts. This fantastic real estate opportunity features a cleared and leveled lot, with all utilities accessible, including gas, electric, cable, water, and sewer. Improvements include curbs, sidewalks, and newly paved streets. Zoned RM-3, it is ready for multi-family residential development. Conveniently located just steps from the Ocean Resort Casino, a block from the beach and boardwalk, two blocks from the Showboat water park, HARD ROCK Casino! This lot is situated just off Oriental Avenue in the South Inlet area and is now part of the CRDA\'s new Tourism District, where a new boardwalk has been constructed, linking it to Gardner\'s Basin. Additionally, three more available lots are for sale together in a package: 501 Oriental, 121 S. Congress, and 125 S. Congress. The land package is \$269,777.