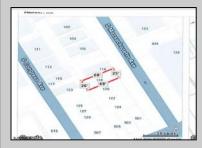

## **COMMENTS**

Available lot for sale now 114 S. Massachusetts. This fantastic real estate opportunity features a cleared and leveled lot, with all utilities accessible, including gas, electric, cable, water, and sewer. Improvements include curbs, sidewalks, and newly paved streets. Zoned RM-3, it is ready for multi-family residential development. Conveniently located just steps from the Ocean Resort Casino, a block from the beach and boardwalk, two blocks from the Showboat water park, HARD ROCK Casino! This lot is situated just off Oriental Avenue in the South Inlet area and is now part of the CRDA\'s new Tourism District, where a new boardwalk has been constructed, linking it to Gardner\'s Basin. Additionally, three more available lots are for sale together in a package: 501 Oriental, 121 S. Congress, and 125 S. Congress. The land package is \$269,777.