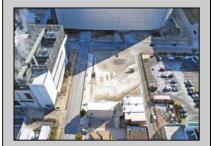

## **COMMENTS**

Available lot for sale now 114 S. Massachusetts. This fantastic real estate opportunity features a cleared and leveled lot, with all utilities accessible, including gas, electric, cable, water, and sewer. Improvements include curbs, sidewalks, and newly paved streets. Zoned RM-3, it is ready for multi-family residential development. Conveniently located just steps from the Ocean Resort Casino, a block from the beach and boardwalk, two blocks from the Showboat water park, HARD ROCK Casino! This lot is situated just off Oriental Avenue in the South Inlet area and is now part of the CRDA\'s new Tourism District, where a new boardwalk has been constructed, linking it to Gardner\'s Basin. Additionally, three more available lots are for sale together in a package: 501 Oriental, 121 S. Congress, and 125 S. Congress. The land package is \$269,777.