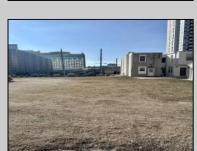

## **COMMENTS**

Available lot for sale now 114 S. Massachusetts. This fantastic real estate opportunity features a cleared and leveled lot, with all utilities accessible, including gas, electric, cable, water, and sewer. Improvements include curbs, sidewalks, and newly paved streets. Zoned RM-3, it is ready for multi-family residential development. Conveniently located just steps from the Ocean Resort Casino, a block from the beach and boardwalk, two blocks from the Showboat water park, HARD ROCK Casino! This lot is situated just off Oriental Avenue in the South Inlet area and is now part of the CRDA\'s new Tourism District, where a new boardwalk has been constructed, linking it to Gardner\'s Basin. Additionally, three more available lots are for sale together in a package: 501 Oriental, 121 S. Congress, and 125 S. Congress. The land package is \$269,777.