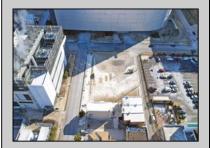

## **COMMENTS**

Available lot for sale now 114 S. Massachusetts. This fantastic real estate opportunity features a cleared and leveled lot, with all utilities accessible, including gas, electric, cable, water, and sewer. Improvements include curbs, sidewalks, and newly paved streets. Zoned RM-3, it is ready for multi-family residential development. Conveniently located just steps from the Ocean Resort Casino, a block from the beach and boardwalk, two blocks from the Showboat water park, HARD ROCK Casino! This lot is situated just off Oriental Avenue in the South Inlet area and is now part of the CRDA\'s new Tourism District, where a new boardwalk has been constructed, linking it to Gardner\'s Basin. Additionally, three more available lots are for sale together in a package: 501 Oriental, 121 S. Congress, and 125 S. Congress. The land package is \$269,777.