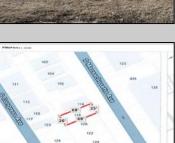

## **COMMENTS**

Available lot for sale now 114 S. Massachusetts. This fantastic real estate opportunity features a cleared and leveled lot, with all utilities accessible, including gas, electric, cable, water, and sewer. Improvements include curbs, sidewalks, and newly paved streets. Zoned RM-3, it is ready for multi-family residential development. Conveniently located just steps from the Ocean Resort Casino, a block from the beach and boardwalk, two blocks from the Showboat water park, HARD ROCK Casino! This lot is situated just off Oriental Avenue in the South Inlet area and is now part of the CRDA\'s new Tourism District, where a new boardwalk has been constructed, linking it to Gardner\'s Basin. Additionally, three more available lots are for sale together in a package: 501 Oriental, 121 S. Congress, and 125 S. Congress. The land package is \$269,777.