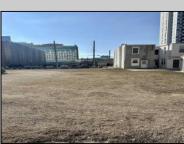

## **COMMENTS**

Available lot for sale now 114 S. Massachusetts. This fantastic real estate opportunity features a cleared and leveled lot, with all utilities accessible, including gas, electric, cable, water, and sewer. Improvements include curbs, sidewalks, and newly paved streets. Zoned RM-3, it is ready for multi-family residential development. Conveniently located just steps from the Ocean Resort Casino, a block from the beach and boardwalk, two blocks from the Showboat water park, HARD ROCK Casino! This lot is situated just off Oriental Avenue in the South Inlet area and is now part of the CRDA\'s new Tourism District, where a new boardwalk has been constructed, linking it to Gardner\'s Basin. Additionally, three more available lots are for sale together in a package: 501 Oriental, 121 S. Congress, and 125 S. Congress. The land package is \$269,777.