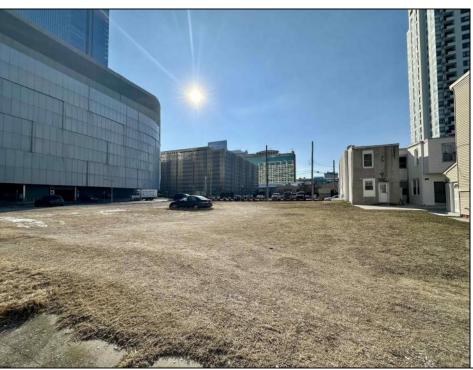

## **COMMENTS**

Available lot for sale now 114 S. Massachusetts. This fantastic real estate opportunity features a cleared and leveled lot, with all utilities accessible, including gas, electric, cable, water, and sewer. Improvements include curbs, sidewalks, and newly paved streets. Zoned RM-3, it is ready for multi-family residential development. Conveniently located just steps from the Ocean Resort Casino, a block from the beach and boardwalk, two blocks from the Showboat water park, HARD ROCK Casino! This lot is situated just off Oriental Avenue in the South Inlet area and is now part of the CRDA\'s new Tourism District, where a new boardwalk has been constructed, linking it to Gardner\'s Basin. Additionally, three more available lots are for sale together in a package: 501 Oriental, 121 S. Congress, and 125 S. Congress. The land package is \$269,777.