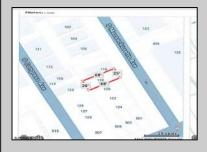

## COMMENTS

Available lot for sale now 114 S. Massachusetts. This fantastic real estate opportunity features a cleared and leveled lot, with all utilities accessible, including gas, electric, cable, water, and sewer. Improvements include curbs, sidewalks, and newly paved streets. Zoned RM-3, it is ready for multi-family residential development. Conveniently located just steps from the Ocean Resort Casino, a block from the beach and boardwalk, two blocks from the Showboat water park, HARD ROCK Casino! This lot is situated just off Oriental Avenue in the South Inlet area and is now part of the CRDA\'s new Tourism District, where a new boardwalk has been constructed, linking it to Gardner\'s Basin. Additionally, three more available lots are for sale together in a package: 501 Oriental, 121 S. Congress, and 125 S. Congress. The land package is \$269,777.