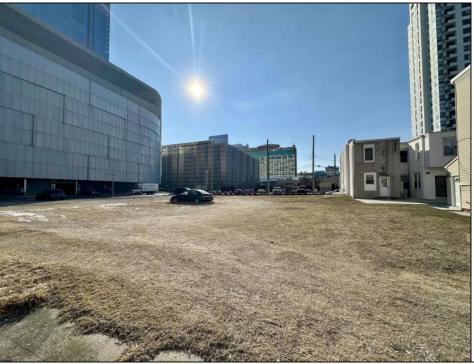

## COMMENTS

Available lot for sale now 114 S. Massachusetts. This fantastic real estate opportunity features a cleared and leveled lot, with all utilities accessible, including gas, electric, cable, water, and sewer. Improvements include curbs, sidewalks, and newly paved streets. Zoned RM-3, it is ready for multi-family residential development. Conveniently located just steps from the Ocean Resort Casino, a block from the beach and boardwalk, two blocks from the Showboat water park, HARD ROCK Casino! This lot is situated just off Oriental Avenue in the South Inlet area and is now part of the CRDA\'s new Tourism District, where a new boardwalk has been constructed, linking it to Gardner\'s Basin. Additionally, three more available lots are for sale together in a package: 501 Oriental, 121 S. Congress, and 125 S. Congress. The land package is \$269,777.