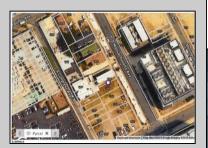

## COMMENTS

Available lot for sale now 114 S. Massachusetts. This fantastic real estate opportunity features a cleared and leveled lot, with all utilities accessible, including gas, electric, cable, water, and sewer. Improvements include curbs, sidewalks, and newly paved streets. Zoned RM-3, it is ready for multi-family residential development. Conveniently located just steps from the Ocean Resort Casino, a block from the beach and boardwalk, two blocks from the Showboat water park, HARD ROCK Casino! This lot is situated just off Oriental Avenue in the South Inlet area and is now part of the CRDA\'s new Tourism District, where a new boardwalk has been constructed, linking it to Gardner\'s Basin. Additionally, three more available lots are for sale together in a package: 501 Oriental, 121 S. Congress, and 125 S. Congress. The land package is \$269,777.