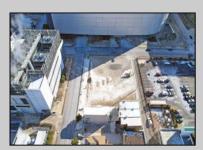

## COMMENTS

Available lot for sale now 114 S. Massachusetts. This fantastic real estate opportunity features a cleared and leveled lot, with all utilities accessible, including gas, electric, cable, water, and sewer. Improvements include curbs, sidewalks, and newly paved streets. Zoned RM-3, it is ready for multi-family residential development. Conveniently located just steps from the Ocean Resort Casino, a block from the beach and boardwalk, two blocks from the Showboat water park, HARD ROCK Casino! This lot is situated just off Oriental Avenue in the South Inlet area and is now part of the CRDA\'s new Tourism District, where a new boardwalk has been constructed, linking it to Gardner\'s Basin. Additionally, three more available lots are for sale together in a package: 501 Oriental, 121 S. Congress, and 125 S. Congress. The land package is \$269,777.