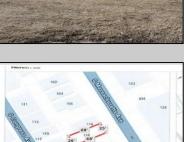

## **COMMENTS**

Available lot for sale now 114 S. Massachusetts. This fantastic real estate opportunity features a cleared and leveled lot, with all utilities accessible, including gas, electric, cable, water, and sewer. Improvements include curbs, sidewalks, and newly paved streets. Zoned RM-3, it is ready for multi-family residential development. Conveniently located just steps from the Ocean Resort Casino, a block from the beach and boardwalk, two blocks from the Showboat water park, HARD ROCK Casino! This lot is situated just off Oriental Avenue in the South Inlet area and is now part of the CRDA\'s new Tourism District, where a new boardwalk has been constructed, linking it to Gardner\'s Basin. Additionally, three more available lots are for sale together in a package: 501 Oriental, 121 S. Congress, and 125 S. Congress. The land package is \$269,777.