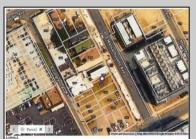

## **COMMENTS**

Available lot for sale now 114 S. Massachusetts. This fantastic real estate opportunity features a cleared and leveled lot, with all utilities accessible, including gas, electric, cable, water, and sewer. Improvements include curbs, sidewalks, and newly paved streets. Zoned RM-3, it is ready for multi-family residential development. Conveniently located just steps from the Ocean Resort Casino, a block from the beach and boardwalk, two blocks from the Showboat water park, HARD ROCK Casino! This lot is situated just off Oriental Avenue in the South Inlet area and is now part of the CRDA\'s new Tourism District, where a new boardwalk has been constructed, linking it to Gardner\'s Basin. Additionally, three more available lots are for sale together in a package: 501 Oriental, 121 S. Congress, and 125 S. Congress. The land package is \$269,777.