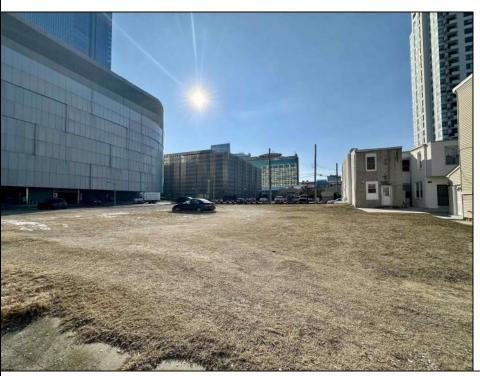

## **COMMENTS**

Available lot for sale now 114 S. Massachusetts. This fantastic real estate opportunity features a cleared and leveled lot, with all utilities accessible, including gas, electric, cable, water, and sewer. Improvements include curbs, sidewalks, and newly paved streets. Zoned RM-3, it is ready for multi-family residential development. Conveniently located just steps from the Ocean Resort Casino, a block from the beach and boardwalk, two blocks from the Showboat water park, HARD ROCK Casino! This lot is situated just off Oriental Avenue in the South Inlet area and is now part of the CRDA\'s new Tourism District, where a new boardwalk has been constructed, linking it to Gardner\'s Basin. Additionally, three more available lots are for sale together in a package: 501 Oriental, 121 S. Congress, and 125 S. Congress. The land package is \$269,777.