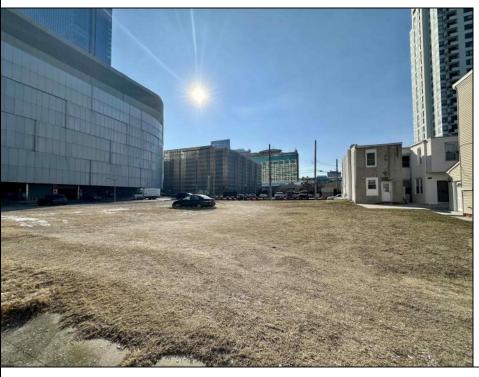

## **COMMENTS**

Available lot for sale now 114 S. Massachusetts. This fantastic real estate opportunity features a cleared and leveled lot, with all utilities accessible, including gas, electric, cable, water, and sewer. Improvements include curbs, sidewalks, and newly paved streets. Zoned RM-3, it is ready for multi-family residential development. Conveniently located just steps from the Ocean Resort Casino, a block from the beach and boardwalk, two blocks from the Showboat water park, HARD ROCK Casino! This lot is situated just off Oriental Avenue in the South Inlet area and is now part of the CRDA\'s new Tourism District, where a new boardwalk has been constructed, linking it to Gardner\'s Basin. Additionally, three more available lots are for sale together in a package: 501 Oriental, 121 S. Congress, and 125 S. Congress. The land package is \$269,777.