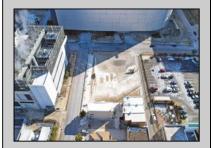

## **COMMENTS**

Available lot for sale now 114 S. Massachusetts. This fantastic real estate opportunity features a cleared and leveled lot, with all utilities accessible, including gas, electric, cable, water, and sewer. Improvements include curbs, sidewalks, and newly paved streets. Zoned RM-3, it is ready for multi-family residential development. Conveniently located just steps from the Ocean Resort Casino, a block from the beach and boardwalk, two blocks from the Showboat water park, HARD ROCK Casino! This lot is situated just off Oriental Avenue in the South Inlet area and is now part of the CRDA\'s new Tourism District, where a new boardwalk has been constructed, linking it to Gardner\'s Basin. Additionally, three more available lots are for sale together in a package: 501 Oriental, 121 S. Congress, and 125 S. Congress. The land package is \$269,777.