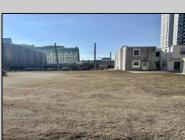

## **COMMENTS**

Available lot for sale now 114 S. Massachusetts. This fantastic real estate opportunity features a cleared and leveled lot, with all utilities accessible, including gas, electric, cable, water, and sewer. Improvements include curbs, sidewalks, and newly paved streets. Zoned RM-3, it is ready for multi-family residential development. Conveniently located just steps from the Ocean Resort Casino, a block from the beach and boardwalk, two blocks from the Showboat water park, HARD ROCK Casino! This lot is situated just off Oriental Avenue in the South Inlet area and is now part of the CRDA\'s new Tourism District, where a new boardwalk has been constructed, linking it to Gardner\'s Basin. Additionally, three more available lots are for sale together in a package: 501 Oriental, 121 S. Congress, and 125 S. Congress. The land package is \$269,777.