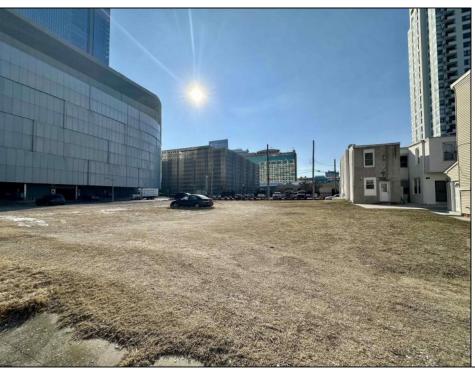

## **COMMENTS**

Available lot for sale now 114 S. Massachusetts. This fantastic real estate opportunity features a cleared and leveled lot, with all utilities accessible, including gas, electric, cable, water, and sewer. Improvements include curbs, sidewalks, and newly paved streets. Zoned RM-3, it is ready for multi-family residential development. Conveniently located just steps from the Ocean Resort Casino, a block from the beach and boardwalk, two blocks from the Showboat water park, HARD ROCK Casino! This lot is situated just off Oriental Avenue in the South Inlet area and is now part of the CRDA\'s new Tourism District, where a new boardwalk has been constructed, linking it to Gardner\'s Basin. Additionally, three more available lots are for sale together in a package: 501 Oriental, 121 S. Congress, and 125 S. Congress. The land package is \$269,777.