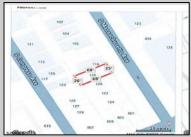

Berger Realty, Inc. 3160 Asbury Avenue Ocean City, NJ 08226 1-877-237-4371 / 609-399-0076 info@bergerrealty.com

mathematical info@bergerrealty.com

ma

118 Massachusetts Ave Atlantic City, NJ 08401

Asking \$49,900.00

## **COMMENTS**

Available lot for sale now 114 S. Massachusetts. This fantastic real estate opportunity features a cleared and leveled lot, with all utilities accessible, including gas, electric, cable, water, and sewer. Improvements include curbs, sidewalks, and newly paved streets. Zoned RM-3, it is ready for multi-family residential development. Conveniently located just steps from the Ocean Resort Casino, a block from the beach and boardwalk, two blocks from the Showboat water park, HARD ROCK Casino! This lot is situated just off Oriental Avenue in the South Inlet area and is now part of the CRDA\'s new Tourism District, where a new boardwalk has been constructed, linking it to Gardner\'s Basin. Additionally, three more available lots are for sale together in a package: 501 Oriental, 121 S. Congress, and 125 S. Congress. The land package is \$269,777.