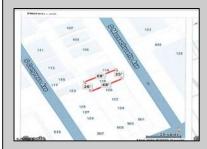

## **COMMENTS**

Available lot for sale now 114 S. Massachusetts. This fantastic real estate opportunity features a cleared and leveled lot, with all utilities accessible, including gas, electric, cable, water, and sewer. Improvements include curbs, sidewalks, and newly paved streets. Zoned RM-3, it is ready for multi-family residential development. Conveniently located just steps from the Ocean Resort Casino, a block from the beach and boardwalk, two blocks from the Showboat water park, HARD ROCK Casino! This lot is situated just off Oriental Avenue in the South Inlet area and is now part of the CRDA\'s new Tourism District, where a new boardwalk has been constructed, linking it to Gardner\'s Basin. Additionally, three more available lots are for sale together in a package: 501 Oriental, 121 S. Congress, and 125 S. Congress. The land package is \$269,777.