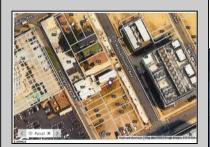

## **COMMENTS**

Available lot for sale now 114 S. Massachusetts. This fantastic real estate opportunity features a cleared and leveled lot, with all utilities accessible, including gas, electric, cable, water, and sewer. Improvements include curbs, sidewalks, and newly paved streets. Zoned RM-3, it is ready for multi-family residential development. Conveniently located just steps from the Ocean Resort Casino, a block from the beach and boardwalk, two blocks from the Showboat water park, HARD ROCK Casino! This lot is situated just off Oriental Avenue in the South Inlet area and is now part of the CRDA\'s new Tourism District, where a new boardwalk has been constructed, linking it to Gardner\'s Basin. Additionally, three more available lots are for sale together in a package: 501 Oriental, 121 S. Congress, and 125 S. Congress. The land package is \$269,777.