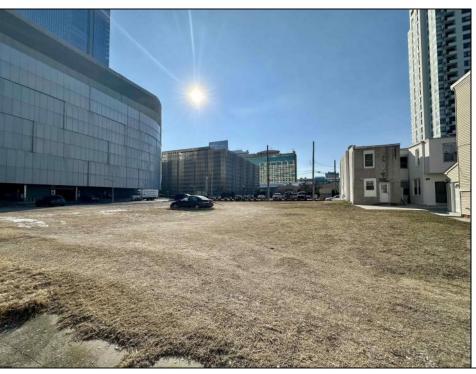

## **COMMENTS**

Available lot for sale now 114 S. Massachusetts. This fantastic real estate opportunity features a cleared and leveled lot, with all utilities accessible, including gas, electric, cable, water, and sewer. Improvements include curbs, sidewalks, and newly paved streets. Zoned RM-3, it is ready for multi-family residential development. Conveniently located just steps from the Ocean Resort Casino, a block from the beach and boardwalk, two blocks from the Showboat water park, HARD ROCK Casino! This lot is situated just off Oriental Avenue in the South Inlet area and is now part of the CRDA\'s new Tourism District, where a new boardwalk has been constructed, linking it to Gardner\'s Basin. Additionally, three more available lots are for sale together in a package: 501 Oriental, 121 S. Congress, and 125 S. Congress. The land package is \$269,777.