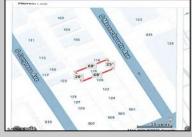

## **COMMENTS**

Available lot for sale now 114 S. Massachusetts. This fantastic real estate opportunity features a cleared and leveled lot, with all utilities accessible, including gas, electric, cable, water, and sewer. Improvements include curbs, sidewalks, and newly paved streets. Zoned RM-3, it is ready for multi-family residential development. Conveniently located just steps from the Ocean Resort Casino, a block from the beach and boardwalk, two blocks from the Showboat water park, HARD ROCK Casino! This lot is situated just off Oriental Avenue in the South Inlet area and is now part of the CRDA\'s new Tourism District, where a new boardwalk has been constructed, linking it to Gardner\'s Basin. Additionally, three more available lots are for sale together in a package: 501 Oriental, 121 S. Congress, and 125 S. Congress. The land package is \$269,777.