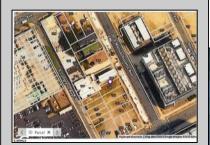

Berger Realty, Inc. 3160 Asbury Avenue Ocean City, NJ 08226 1-877-237-4371 / 609-399-0076 info@bergerrealty.com

118 Massachusetts Ave Atlantic City, NJ 08401

Asking \$89,000.00

## **COMMENTS**

Available lot for sale now 114 S. Massachusetts. This fantastic real estate opportunity features a cleared and leveled lot, with all utilities accessible, including gas, electric, cable, water, and sewer. Improvements include curbs, sidewalks, and newly paved streets. Zoned RM-3, it is ready for multi-family residential development. Conveniently located just steps from the Ocean Resort Casino, a block from the beach and boardwalk, two blocks from the Showboat water park, HARD ROCK Casino! This lot is situated just off Oriental Avenue in the South Inlet area and is now part of the CRDA\'s new Tourism District, where a new boardwalk has been constructed, linking it to Gardner\'s Basin. Additionally, three more available lots are for sale together in a package: 501 Oriental, 121 S. Congress, and 125 S. Congress. The land package is \$269,777.