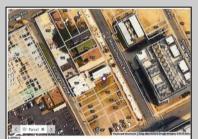

## 118 Massachusetts Ave Atlantic City, NJ 08401

Asking \$89,000.00

## **COMMENTS**

Available lot for sale now 114 S. Massachusetts. This fantastic real estate opportunity features a cleared and leveled lot, with all utilities accessible, including gas, electric, cable, water, and sewer. Improvements include curbs, sidewalks, and newly paved streets. Zoned RM-3, it is ready for multi-family residential development. Conveniently located just steps from the Ocean Resort Casino, a block from the beach and boardwalk, two blocks from the Showboat water park, HARD ROCK Casino! This lot is situated just off Oriental Avenue in the South Inlet area and is now part of the CRDA\'s new Tourism District, where a new boardwalk has been constructed, linking it to Gardner\'s Basin. Additionally, three more available lots are for sale together in a package: 501 Oriental, 121 S. Congress, and 125 S. Congress. The land package is \$269,777.