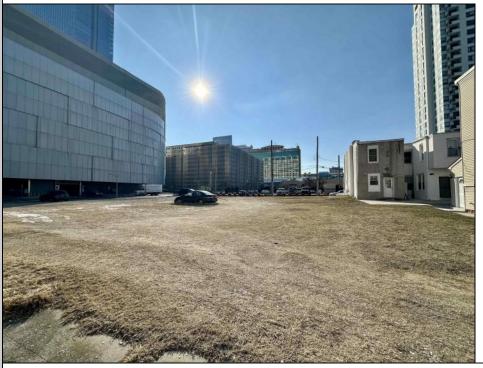

## **COMMENTS**

Available lot for sale now 114 S. Massachusetts. This fantastic real estate opportunity features a cleared and leveled lot, with all utilities accessible, including gas, electric, cable, water, and sewer. Improvements include curbs, sidewalks, and newly paved streets. Zoned RM-3, it is ready for multi-family residential development. Conveniently located just steps from the Ocean Resort Casino, a block from the beach and boardwalk, two blocks from the Showboat water park, HARD ROCK Casino! This lot is situated just off Oriental Avenue in the South Inlet area and is now part of the CRDA\'s new Tourism District, where a new boardwalk has been constructed, linking it to Gardner\'s Basin. Additionally, three more available lots are for sale together in a package: 501 Oriental, 121 S. Congress, and 125 S. Congress. The land package is \$269,777.