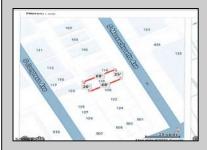

## **COMMENTS**

Available lot for sale now 114 S. Massachusetts. This fantastic real estate opportunity features a cleared and leveled lot, with all utilities accessible, including gas, electric, cable, water, and sewer. Improvements include curbs, sidewalks, and newly paved streets. Zoned RM-3, it is ready for multi-family residential development. Conveniently located just steps from the Ocean Resort Casino, a block from the beach and boardwalk, two blocks from the Showboat water park, HARD ROCK Casino! This lot is situated just off Oriental Avenue in the South Inlet area and is now part of the CRDA\'s new Tourism District, where a new boardwalk has been constructed, linking it to Gardner\'s Basin. Additionally, three more available lots are for sale together in a package: 501 Oriental, 121 S. Congress, and 125 S. Congress. The land package is \$269,777.