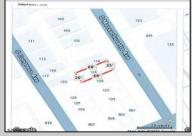

## **COMMENTS**

Available lot for sale now 114 S. Massachusetts. This fantastic real estate opportunity features a cleared and leveled lot, with all utilities accessible, including gas, electric, cable, water, and sewer. Improvements include curbs, sidewalks, and newly paved streets. Zoned RM-3, it is ready for multi-family residential development. Conveniently located just steps from the Ocean Resort Casino, a block from the beach and boardwalk, two blocks from the Showboat water park, HARD ROCK Casino! This lot is situated just off Oriental Avenue in the South Inlet area and is now part of the CRDA\'s new Tourism District, where a new boardwalk has been constructed, linking it to Gardner\'s Basin. Additionally, three more available lots are for sale together in a package: 501 Oriental, 121 S. Congress, and 125 S. Congress. The land package is \$269,777.