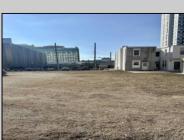

## **COMMENTS**

Available lot for sale now 114 S. Massachusetts. This fantastic real estate opportunity features a cleared and leveled lot, with all utilities accessible, including gas, electric, cable, water, and sewer. Improvements include curbs, sidewalks, and newly paved streets. Zoned RM-3, it is ready for multi-family residential development. Conveniently located just steps from the Ocean Resort Casino, a block from the beach and boardwalk, two blocks from the Showboat water park, HARD ROCK Casino! This lot is situated just off Oriental Avenue in the South Inlet area and is now part of the CRDA\'s new Tourism District, where a new boardwalk has been constructed, linking it to Gardner\'s Basin. Additionally, three more available lots are for sale together in a package: 501 Oriental, 121 S. Congress, and 125 S. Congress. The land package is \$269,777.