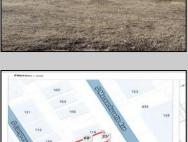

## **COMMENTS**

Available lot for sale now 114 S. Massachusetts. This fantastic real estate opportunity features a cleared and leveled lot, with all utilities accessible, including gas, electric, cable, water, and sewer. Improvements include curbs, sidewalks, and newly paved streets. Zoned RM-3, it is ready for multi-family residential development. Conveniently located just steps from the Ocean Resort Casino, a block from the beach and boardwalk, two blocks from the Showboat water park, HARD ROCK Casino! This lot is situated just off Oriental Avenue in the South Inlet area and is now part of the CRDA\'s new Tourism District, where a new boardwalk has been constructed, linking it to Gardner\'s Basin. Additionally, three more available lots are for sale together in a package: 501 Oriental, 121 S. Congress, and 125 S. Congress. The land package is \$269,777.