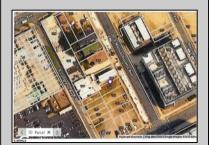

## **COMMENTS**

Available lot for sale now 114 S. Massachusetts. This fantastic real estate opportunity features a cleared and leveled lot, with all utilities accessible, including gas, electric, cable, water, and sewer. Improvements include curbs, sidewalks, and newly paved streets. Zoned RM-3, it is ready for multi-family residential development. Conveniently located just steps from the Ocean Resort Casino, a block from the beach and boardwalk, two blocks from the Showboat water park, HARD ROCK Casino! This lot is situated just off Oriental Avenue in the South Inlet area and is now part of the CRDA\'s new Tourism District, where a new boardwalk has been constructed, linking it to Gardner\'s Basin. Additionally, three more available lots are for sale together in a package: 501 Oriental, 121 S. Congress, and 125 S. Congress. The land package is \$269,777.