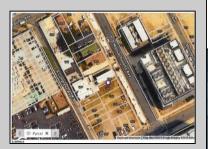

## 118 Massachusetts Ave Atlantic City, NJ 08401

Asking \$49,900.00

## COMMENTS

Available lot for sale now 114 S. Massachusetts. This fantastic real estate opportunity features a cleared and leveled lot, with all utilities accessible, including gas, electric, cable, water, and sewer. Improvements include curbs, sidewalks, and newly paved streets. Zoned RM-3, it is ready for multi-family residential development. Conveniently located just steps from the Ocean Resort Casino, a block from the beach and boardwalk, two blocks from the Showboat water park, HARD ROCK Casino! This lot is situated just off Oriental Avenue in the South Inlet area and is now part of the CRDA\'s new Tourism District, where a new boardwalk has been constructed, linking it to Gardner\'s Basin. Additionally, three more available lots are for sale together in a package: 501 Oriental, 121 S. Congress, and 125 S. Congress. The land package is \$269,777.